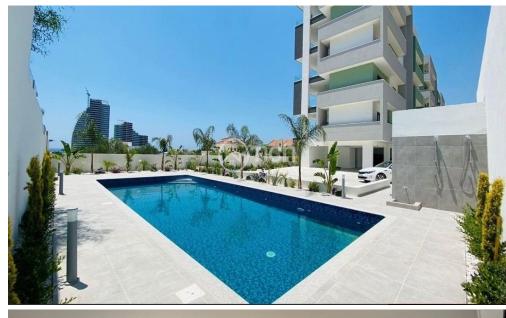

## 2 Bedroom Apartment for Sale in Germasogeia, Limassol District

Two bedroom apartment for sale in Germasogeia, Limassol.

This apartment has 98m2 of covered area and 42m2 of covered balcony. The apartment has underfloor heating, a/c split units, electrical shutters. Also, each apartment has it's own storage room and covered parking space. There is also communal swimming pool.

| Property Info            |                | Plot / Area Info |                     | Additional info  |                  |
|--------------------------|----------------|------------------|---------------------|------------------|------------------|
| Covered Area             | 98<br>A        | Pool             | Yes<br>Covered, Yes | Reference Number | 50422            |
| <b>Energy Efficiency</b> |                |                  |                     | Property type    | <b>Apartment</b> |
| Air Conditioning         | All rooms, Yes | Parking          |                     | Condition        | <b>Pre-Owned</b> |
|                          |                |                  |                     |                  |                  |