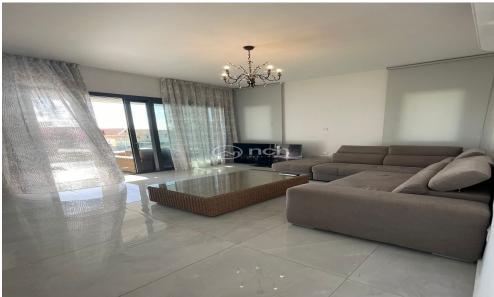

## 2 Bedroom Apartment for Sale in Germasogeia, Limassol District

Two bedroom apartment for sale in Germasogeia, Limassol.

This apartment has 98m2 of covered area and 42m2 of covered balcony. The apartment has underfloor heating, a/c split units, electrical shutters. Also, each apartment has it's own storage room and covered parking space. There is also communal swimming pool.