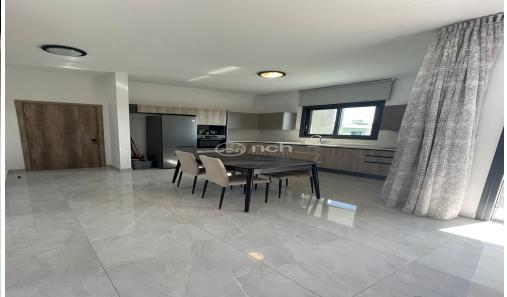

## 2 Bedroom Apartment for Sale in Germasogeia, Limassol District

Two bedroom apartment for sale in Germasogeia, Limassol.

This apartment has 98m2 of covered area and 42m2 of covered balcony. The apartment has underfloor heating, a/c split units, electrical shutters. Also, each apartment has it's own storage room and covered parking space. There is also communal swimming pool.