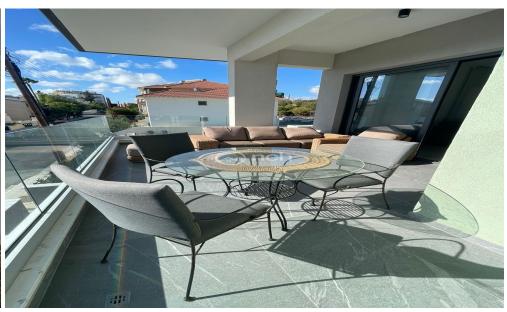

## 2 Bedroom Apartment for Sale in Germasogeia, Limassol District

Two bedroom apartment for sale in Germasogeia, Limassol.

This apartment has 98m2 of covered area and 42m2 of covered balcony. The apartment has underfloor heating, a/c split units, electrical shutters. Also, each apartment has it's own storage room and covered parking space. There is also communal swimming pool.