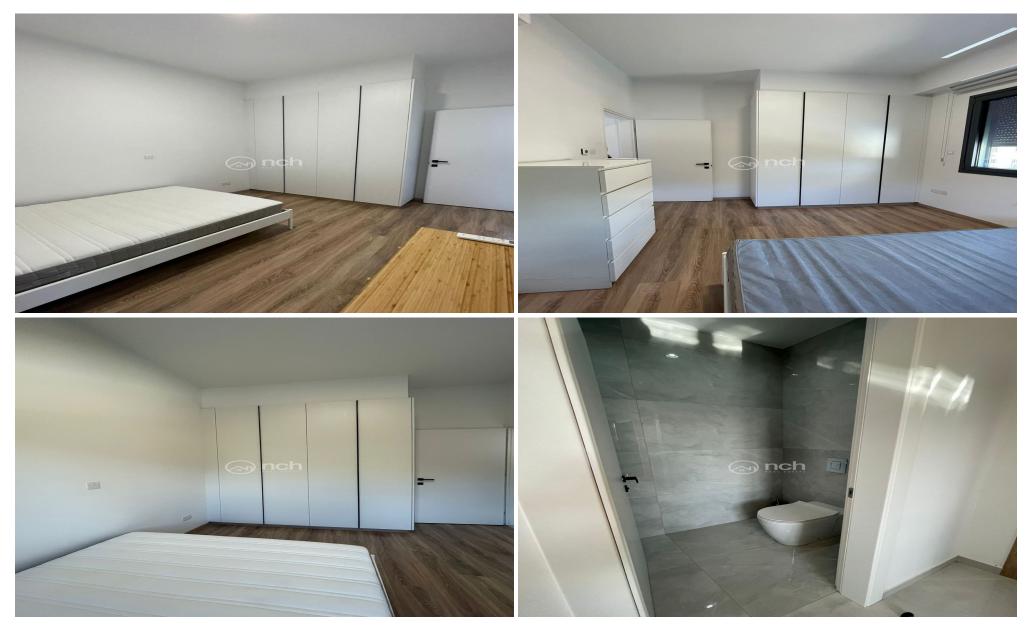

## 2 Bedroom Apartment for Sale in Germasogeia, Limassol District

Two bedroom apartment for sale in Germasogeia, Limassol.

This apartment has 98m2 of covered area and 42m2 of covered balcony. The apartment has underfloor heating, a/c split units, electrical shutters. Also, each apartment has it's own storage room and covered parking space. There is also communal swimming pool.