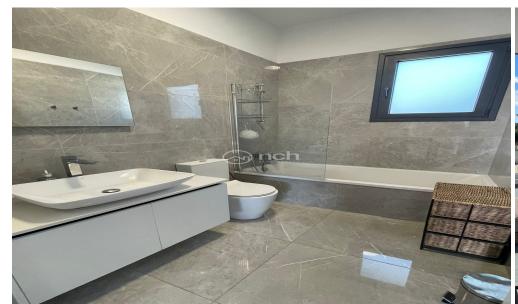

## 2 Bedroom Apartment for Sale in Germasogeia, Limassol District

Two bedroom apartment for sale in Germasogeia, Limassol.

This apartment has 98m2 of covered area and 42m2 of covered balcony. The apartment has underfloor heating, a/c split units, electrical shutters. Also, each apartment has it's own storage room and covered parking space. There is also communal swimming pool.