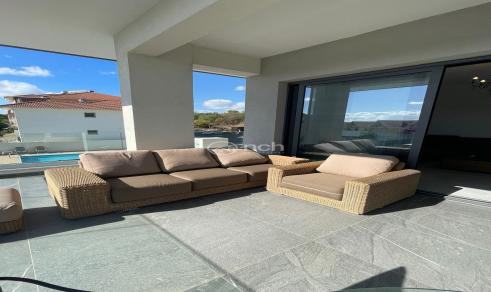

## 2 Bedroom Apartment for Sale in Germasogeia, Limassol District

Two bedroom apartment for sale in Germasogeia, Limassol.

This apartment has 98m2 of covered area and 42m2 of covered balcony. The apartment has underfloor heating, a/c split units, electrical shutters. Also, each apartment has it's own storage room and covered parking space. There is also communal swimming pool.

Amenities Location

• Storage room

• Cocation: Germasogeia

Region: Limassol

Coordinates: 34.704943315367 / 33.090675513877

Price: €490 000 + VAT

VAT for this property is **€24,500** or **€93,100**. VAT usually is 19%. If it is your first purchase of property, you can have VAT reduced to 5% for the first 150sq.m. of the property.