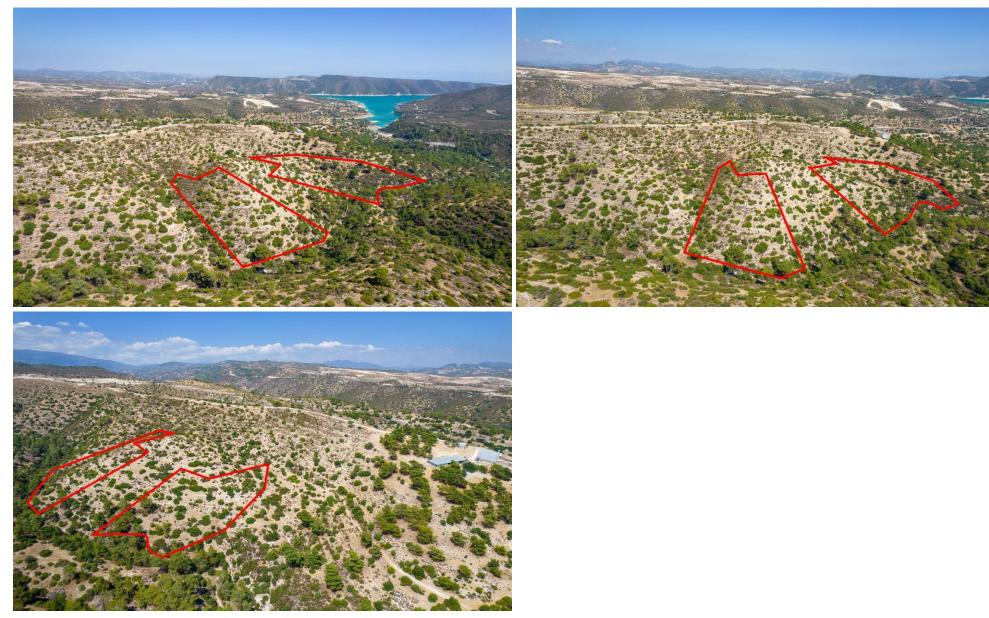

## 26,088m<sup>2</sup> Plot for Sale in Paphos District

The property consists of two agricultural fields in the Agios Georgios. They are located 3,8km from Kivides community and 2,4km from Kourris Dam. The fields have a total land area of 26,088sqm.