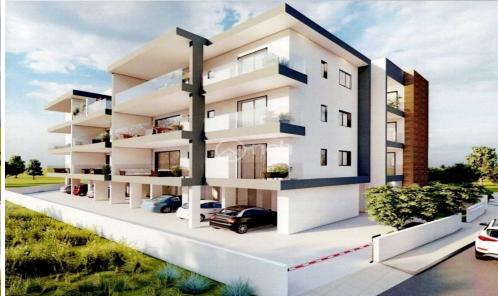

## 2 Bedroom Apartment for Sale in Latsia, Nicosia District

Under construction two bedroom apartment next green area in Latsia, Nicosia-Cyprus.

This great apartment will have 80m2 of internal area plus 21m2 of covered veranda and it will offer provisions for A/C, electrical heating, covered parking and storage room.

Photovoltaic panels 2kw will be installed.

The building will be located in a great area near to a park, close to restaurants, shops and school. Price: €188,000 + V.A.T.

\* delivery June 2025\*

REFERENCE ID: 50483