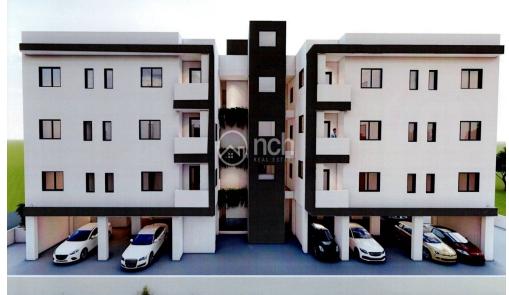

## 2 Bedroom Apartment for Sale in Latsia, Nicosia District

Under construction two bedroom apartment next green area in Latsia, Nicosia-Cyprus.

This great apartment will have 80m2 of internal area plus 21m2 of covered veranda and it will offer provisions for A/C, electrical heating, covered parking and storage room.

Photovoltaic panels 2kw will be installed.

The building will be located in a great area near to a park, close to restaurants, shops and school. Price: €188,000 + V.A.T.

\* delivery June 2025\*

REFERENCE ID: 50483