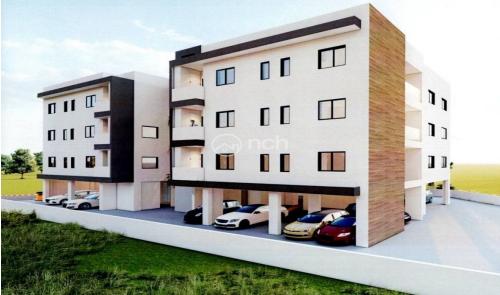

## 2 Bedroom Apartment for Sale in Latsia, Nicosia District

Under construction two bedroom apartment next green area in Latsia, Nicosia-Cyprus.

This great apartment will have 80m2 of internal area plus 21m2 of covered veranda and it will offer provisions for A/C, electrical heating, covered parking and storage room.

Photovoltaic panels 2kw will be installed.

The building will be located in a great area near to a park, close to restaurants, shops and school. Price: €188,000 + V.A.T.

\* delivery June 2025\*

REFERENCE ID: 50483