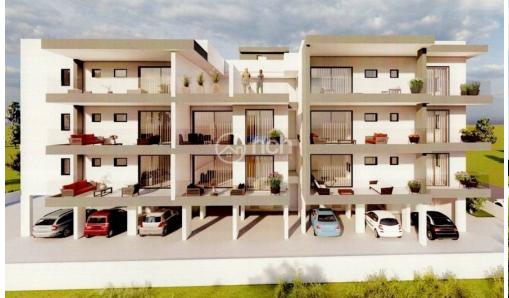

## 2 Bedroom Apartment for Sale in Latsia, Nicosia District

Under construction two bedroom apartment next green area in Latsia, Nicosia-Cyprus.

This great apartment will have 80m2 of internal area plus 21m2 of covered veranda and it will offer provisions for A/C, electrical heating, covered parking and storage room.

Photovoltaic panels 2kw will be installed.

The building will be located in a great area near to a park, close to restaurants, shops and school. Price: €188,000 + V.A.T.

\* delivery June 2025\*

REFERENCE ID: 50483