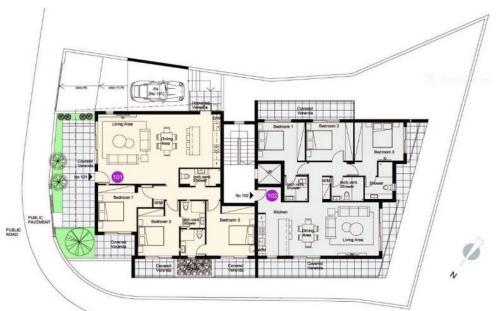

### **3 Bedroom Apartment for Sale in Paphos - Emba**

Three Bedroom Apartment For Sale in Emba, Paphos – Title Deeds (New Build Process) [] This development is an excellent option for buyers that are looking for houses for sale in Cyprus. The project consists of modern 2 & 4-bedroom maisonettes for sale and 3, 4-bedroom apartments for sale in the village in Petridia in Emba in the district of Paphos. The residents will be able to enjoy easy access to public and private schools, public and private healthcare facilities while being only 7 minutes' drive for Paphos City Centre. [] - 2 Bedrooms with ensuite, fitted wardrobes and verandas ]] - 1 Bedroom with fitted wardrobes and veranda [] - Open p...