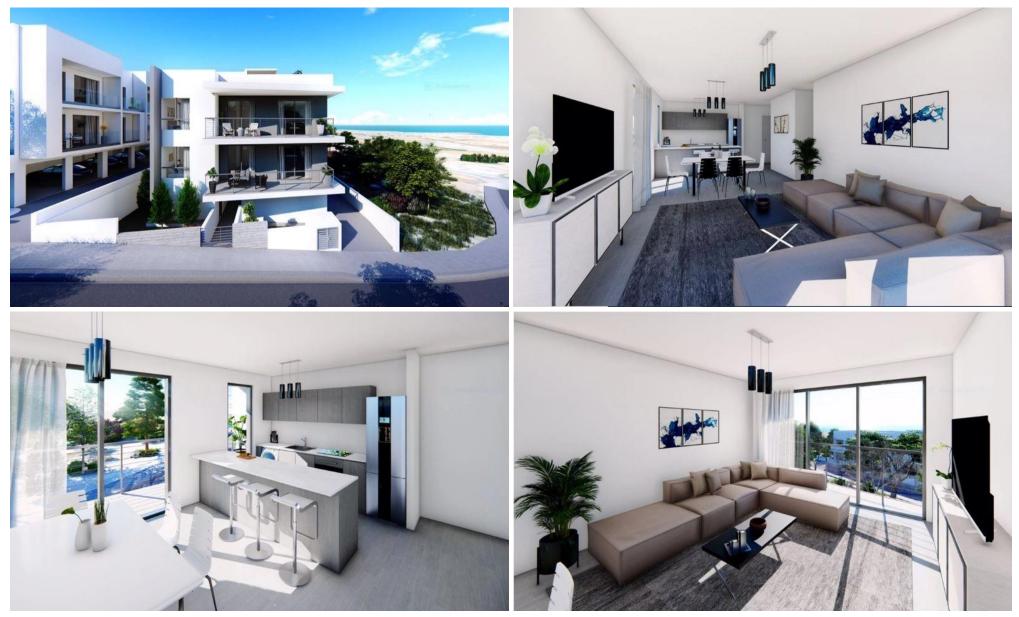

### **3 Bedroom Apartment for Sale in Paphos - Emba**

Three Bedroom Apartment For Sale in Emba, Paphos – Title Deeds (New Build Process) [] This development is an excellent option for buyers that are looking for houses for sale in Cyprus. The project consists of modern 2 & 4-bedroom maisonettes for sale and 3, 4-bedroom apartments for sale in the village in Petridia in Emba in the district of Paphos. The residents will be able to enjoy easy access to public and private schools, public and private healthcare facilities while being only 7 minutes' drive for Paphos City Centre. [] - 2 Bedrooms with ensuite, fitted wardrobes and verandas ]] - 1 Bedroom with fitted wardrobes and veranda [] - Open p...