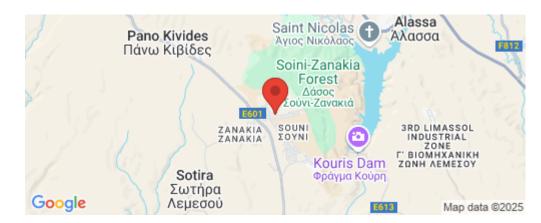

Amenities Location

**Location:** Souni Region: **Limassol** 

Coordinates: **34.738213** / **32.889556** 

**Price: €310 000 + VAT** 

VAT for this property is €15,500 or €58,900. VAT usually is 19%. If it is your first purchase of property, you can have VAT reduced to 5% for the first 150sq.m. of the property.