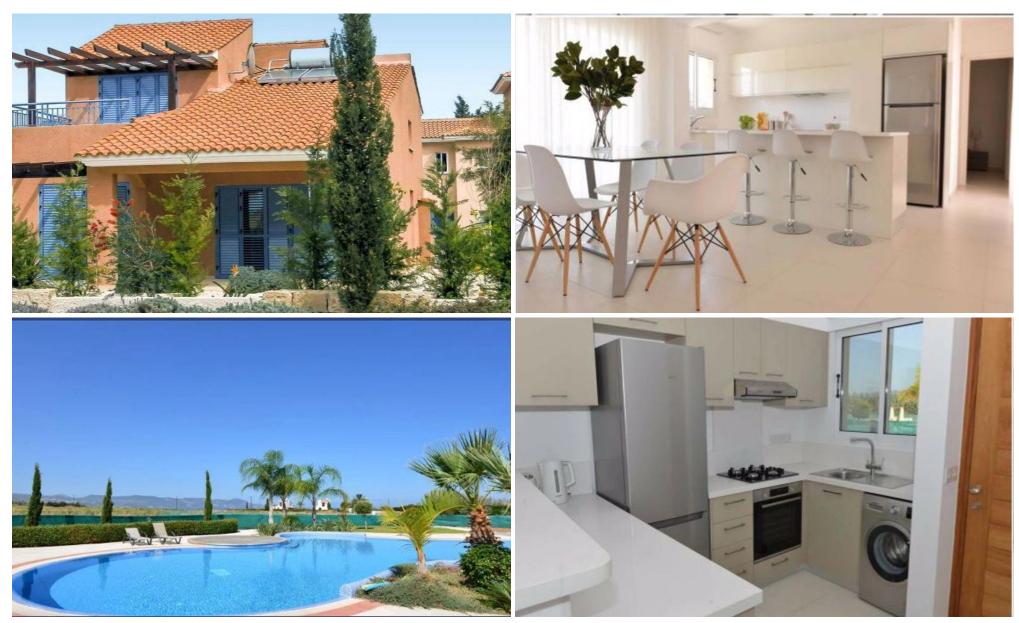

## 3 Bedroom House for Sale in Polis Chrysochous, Paphos District

Three Bedroom Detached Villa For Sale in Polis Chrysochous, Paphos – Title Deeds (New Build Process) □ PRICE REDUCTION!! (WAS €486,000+VAT) □ This development offers a fine living on the tranquil coast of Polis Chrysochous, Cyprus. This exclusive project, which is set to be the area's most luxurious coastal resort residence, neighbours the magnificent Akamas Peninsula and Paphos forest, a stunning region that offers abundant outdoor enjoyment on the paths of the protected forest, amazing aquatic attractions and crystal-clear beaches. This project is particularly popular with those attracted by Cyprus's unspoiled nature. It is a stone's thr...

| Property Info |     | Plot / Area Info |     | Additional info  |                  |
|---------------|-----|------------------|-----|------------------|------------------|
|               |     |                  |     | Reference Number | lep013n3         |
| Covered Area  | 0.5 | Pool             | Yes | Property type    | House            |
|               | 95  |                  |     | Condition        | <b>Brand New</b> |
|               |     |                  |     | Bathrooms        | 2                |