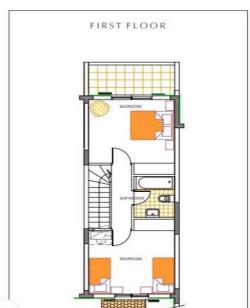

| Property Info |    | Plot / Area Info |     | Additional info  |                  |
|---------------|----|------------------|-----|------------------|------------------|
|               |    |                  |     | Reference Number | lep012n2         |
| Covered Area  | 02 | Dool             | Yes | Property type    | House            |
|               | 83 | Pool             |     | Condition        | <b>Brand New</b> |
|               |    |                  |     | Bathrooms        | 2                |