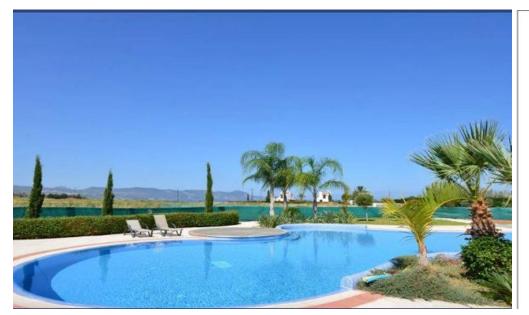

| Property Info |    | Plot / Area Info |     | Additional info  |                  |
|---------------|----|------------------|-----|------------------|------------------|
|               |    |                  |     | Reference Number | lep012n2         |
| Covered Area  | 02 | Dool             | Yes | Property type    | House            |
|               | 83 | Pool             |     | Condition        | <b>Brand New</b> |
|               |    |                  |     | Bathrooms        | 2                |