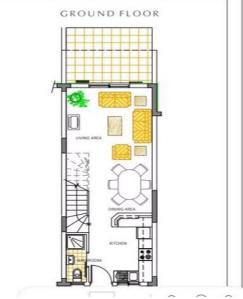

| Property Info |    | Plot / Area Info |     | Additional info  |                  |
|---------------|----|------------------|-----|------------------|------------------|
|               |    |                  |     | Reference Number | lep012n2         |
| Covered Area  | 02 | Dool             | Yes | Property type    | House            |
|               | 83 | Pool             |     | Condition        | <b>Brand New</b> |
|               |    |                  |     | Bathrooms        | 2                |