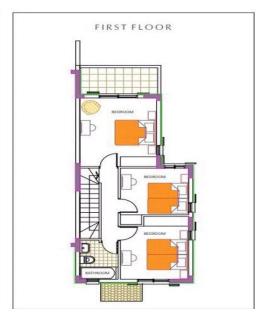

## 3 Bedroom House for Sale in Polis Chrysochous, Paphos District

Three Bedroom Townhouse For Sale in Polis Chrysochous, Paphos – Title Deeds (New Build Process) This development offers a fine living on the tranquil coast of Polis Chrysochous, Cyprus. This exclusive project, which is set to be the area's most luxurious coastal resort residence, neighbours the magnificent Akamas Peninsula and Paphos forest, a stunning region that offers abundant outdoor enjoyment on the paths of the protected forest, amazing aquatic attractions and crystal-clear beaches. This project is particularly popular with those attracted by Cyprus's unspoiled nature. It is a stone's throw from the beach and is within walking distance to the plan...