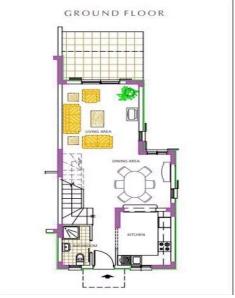

| Property Info |     | Plot / Are | ea Info | Additional info  |                  |
|---------------|-----|------------|---------|------------------|------------------|
|               |     |            |         | Reference Number | lep012n3         |
| Covered Area  | 107 | Pool       | Yes     | Property type    | House            |
|               |     |            |         | Condition        | <b>Brand New</b> |
|               |     |            |         | Bathrooms        | 2                |