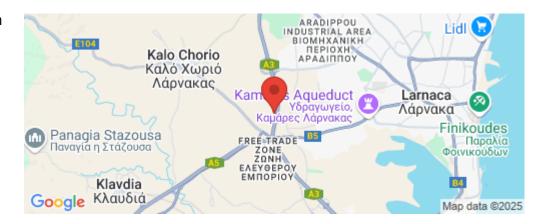

## 6,021m<sup>2</sup> Plot for Sale in Larnaca District

The property is an agricultural field in Aradippou. It is located 4,8km from the center of the city and 35m from the highway.

The field has a total area land area of 6,021sqm.

## Amenities Location

Region: Larnaca

Coordinates: **34.914863750095** / **33.56797273982** 

**Price: €80 000 + VAT** 

VAT Excluded

Title transfer fee None

Price per SQM €13.00/m²

Common expenses None