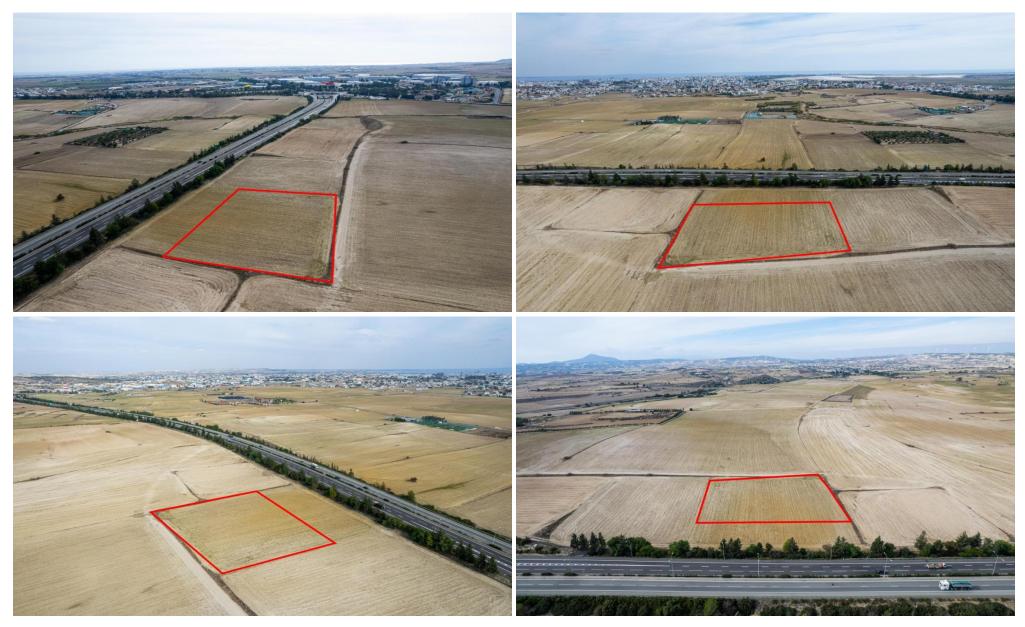

## 6,021m<sup>2</sup> Plot for Sale in Larnaca District

The property is an agricultural field in Aradippou. It is located 4,8km from the center of the city and 35m from the highway.

The field has a total area land area of 6,021sqm.

| Property Info | Plot / Area Info |      | Additional info  |                       |
|---------------|------------------|------|------------------|-----------------------|
|               | Plot area        | 6021 | Reference Number | 8639                  |
|               | Pool             | No   | Property type    | <b>Land and Plots</b> |
|               | Parking          | No   | Condition        | <b>Brand New</b>      |
|               |                  |      |                  |                       |