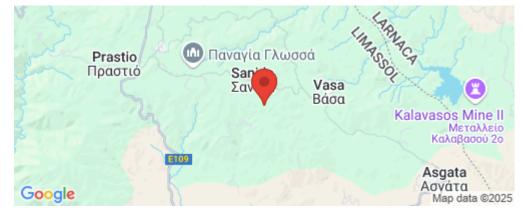

### 115,990m<sup>2</sup> Plot for Sale in Sanida, Limassol District

The property is a field in Sanida. It is located 700m from the center of the village and 200m from the main road to Vasa Kellakiou.

Location: Sanida

Coordinates: 34.800104 / 33.193685

The field has an area of 115,990sqm.

| Property Info | Plot / Area Info |        | Additional info  |                |  |
|---------------|------------------|--------|------------------|----------------|--|
|               |                  |        | Reference Number | 8250           |  |
|               | Plot area        | 115990 | Property type    | Land and Plots |  |
|               |                  |        | Condition        | Brand New      |  |
| Amenities     | Location         |        |                  |                |  |

Region: Limassol