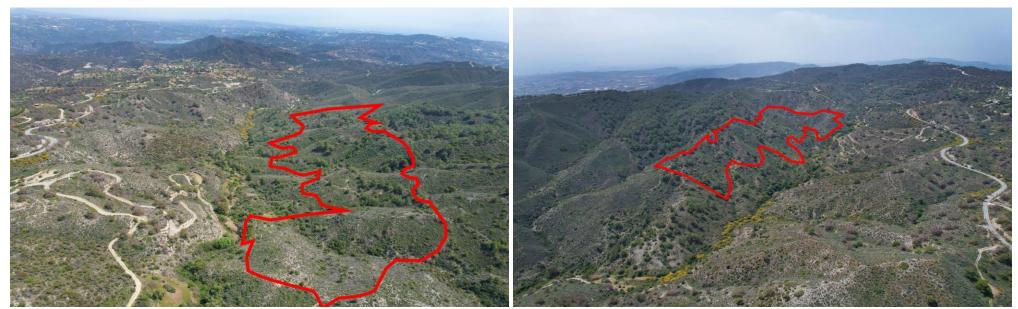

### 115,990m<sup>2</sup> Plot for Sale in Sanida, Limassol District

The property is a field in Sanida. It is located 700m from the center of the village and 200m from the main road to Vasa Kellakiou.

Location: Sanida

Coordinates: 34.800104 / 33.193685

The field has an area of 115,990sqm.

| Property Info | Plot / Area Info |        | Additional info  |                |  |
|---------------|------------------|--------|------------------|----------------|--|
|               |                  |        | Reference Number | 8250           |  |
|               | Plot area        | 115990 | Property type    | Land and Plots |  |
|               |                  |        | Condition        | Brand New      |  |
| Amenities     | Location         |        |                  |                |  |