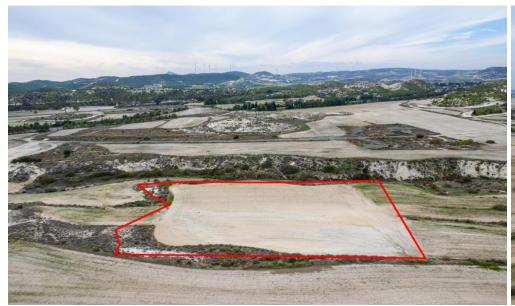

## 10,220m<sup>2</sup> Plot for Sale in Larnaca District

The property is an agricultural field in Aradippou. It is located 5,3km from the center of the city and 325m from the highway.

The field has an area of 10,220sqm and it is situated 185m from the nearest dirt road.