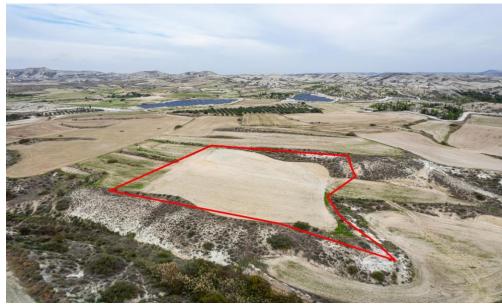

## 10,220m<sup>2</sup> Plot for Sale in Larnaca District

The property is an agricultural field in Aradippou. It is located 5,3km from the center of the city and 325m from the highway.

The field has an area of 10,220sqm and it is situated 185m from the nearest dirt road.