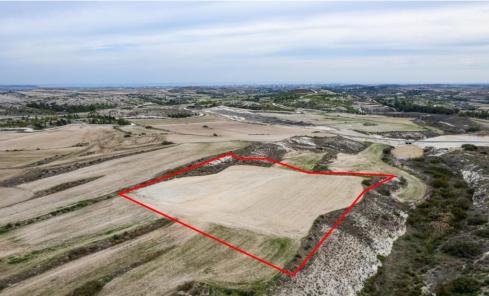

## 10,220m<sup>2</sup> Plot for Sale in Larnaca District

The property is an agricultural field in Aradippou. It is located 5,3km from the center of the city and 325m from the highway.

The field has an area of 10,220sqm and it is situated 185m from the nearest dirt road.