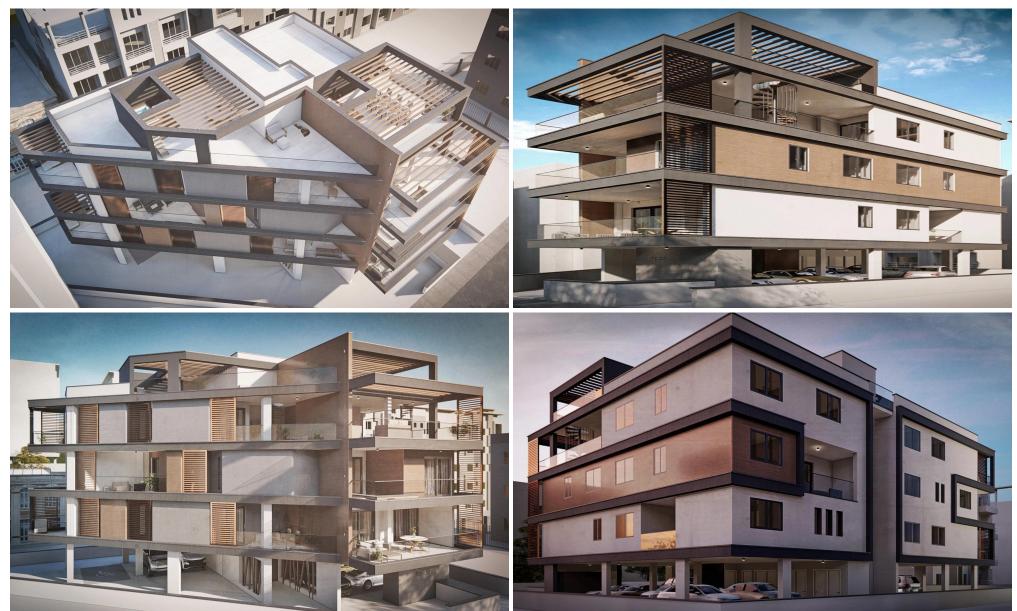

### **3 Bedroom Apartment for Sale in Limassol District**

Welcome to our unique residential building in the vibrant Polemidia area in Limassol. With its distinctive wooden facade and stunning swimming-pool, our building exudes warmth and elegance, blending harmoniously with the surrounding natural environment. Situated just one minute away from the highway, our prime location ensures easy access to the city and beyond. Step into a world of contemporary living, where modern design meets timeless charm. Our spacious apartments offer a perfect balance of comfort and style, while our meticulously crafted interiors create a welcoming ambiance.

Delivery Summer 2025

| Property Info                                                                                                       |                                | Plot / Area Info |                     | Additional info                                                                  |                                                      |
|---------------------------------------------------------------------------------------------------------------------|--------------------------------|------------------|---------------------|----------------------------------------------------------------------------------|------------------------------------------------------|
| Covered Area<br>Covered Veranda<br>Uncovered Veranda<br>Floor Number<br>Total Number of Floors<br>Energy Efficiency | 144<br>44<br>22<br>3<br>3<br>A | Pool<br>Parking  | Yes<br>Covered, Yes | Reference Number<br>Property type<br>Condition<br>Construction Year<br>Bathrooms | 1512<br>Apartment<br>Under Construction<br>2025<br>2 |