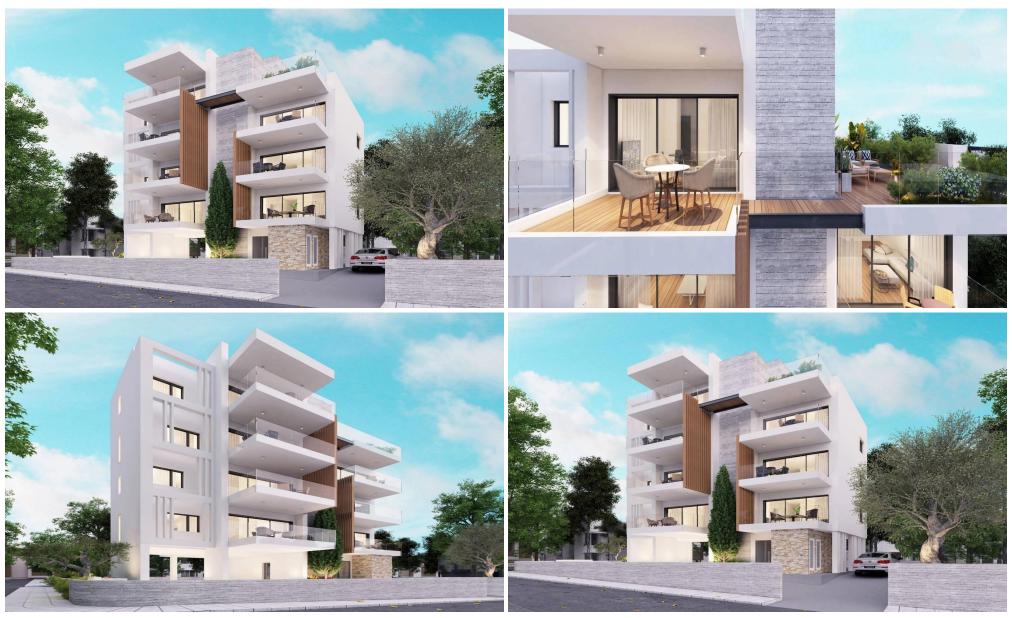

### **1** Bedroom Apartment for Sale in Tombs Of the Kings, Paphos District

Nestled in a guiet residential area, this five floor development consists of 7 spacious and contemporary 1 and 2 bedroom apartments for sale in Paphos city centre. With only 7 units in total, this superb project boasts just 2 apartments per floor. The top floor consists of a single two bedroom penthouse with a large roof terrace offering unparalleled sea and mountain views. All residences are finished with an array of stylish features including marble and wooden floors, granite worktops, hand crafted wood kitchen and wardrobes and the finest sanitary fittings. The combination of these luxurious properties and the unbeatable location make this an ideal investment for either buy to let or p...