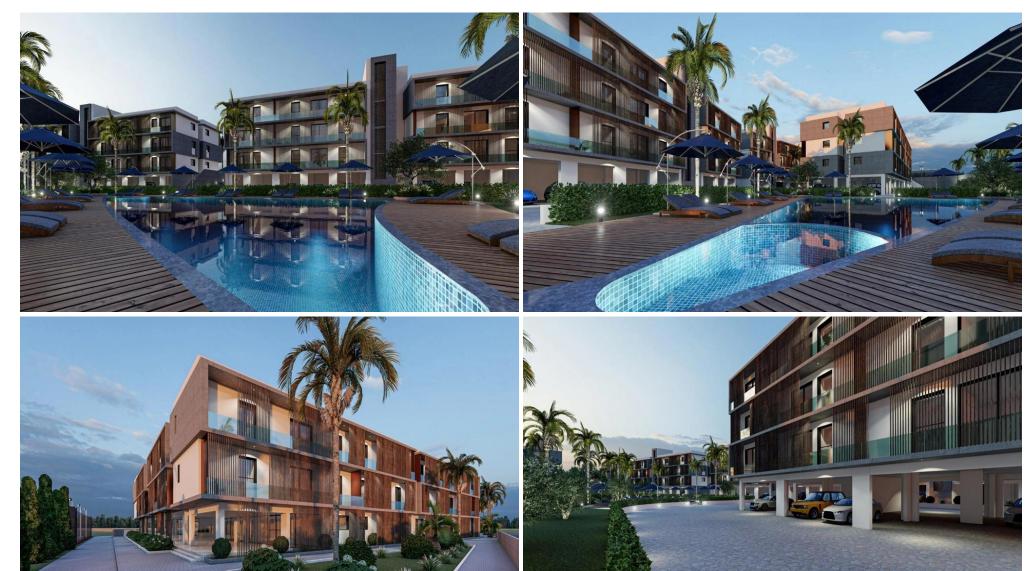

## 2 Bedroom Apartment for Sale in Pyla, Larnaca District

This 2 bedroom apartment is nestled amongst the golden corn fields in Pyla Village. It offers a peaceful retreat just a 20 minute drive from Europe's awarded best beach, Nissi Beach. The apartment benefits from easy access to the island's motorway network and is only a 20 minute drive to Larnaca City Centre and Larnaca International Airport, making it an ideal holiday home or investment opportunity with a very high expected rental income return.

## **Development Features:**

- Gated Development
- Covered Parking
- Swimming Pool
- Pool Bar
- Gym

| Property Info            |             | Plot / Area Info |             | Additional info   |                           |
|--------------------------|-------------|------------------|-------------|-------------------|---------------------------|
| Covered Area             | 76          |                  |             |                   |                           |
| Covered Veranda          | 10          |                  | Common Voc  | Reference Number  | 1723                      |
| Floor Number             | 1           | Dool             |             | Property type     | Apartment                 |
| Total Number of Floors 3 |             | Pool             | Common, Yes | Condition         | <b>Under Construction</b> |
| Furnishing               | Unfurnished |                  |             | Construction Year | 2025                      |
| Energy Efficiency        | A           |                  |             |                   |                           |