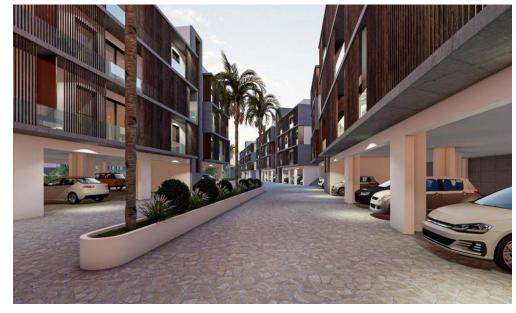

## **Development Features:**

- Gated Development
- Covered Parking
- Swimming Pool
- Pool Bar
- Gym

| Property Info            |             | Plot / Area Info |             | Additional info   |                           |
|--------------------------|-------------|------------------|-------------|-------------------|---------------------------|
| Covered Area             | 76          |                  |             |                   |                           |
| Covered Veranda          | 10          |                  | Common Voc  | Reference Number  | 1723                      |
| Floor Number             | 1           | Dool             |             | Property type     | Apartment                 |
| Total Number of Floors 3 |             | Pool             | Common, Yes | Condition         | <b>Under Construction</b> |
| Furnishing               | Unfurnished |                  |             | Construction Year | 2025                      |
| Energy Efficiency        | A           |                  |             |                   |                           |