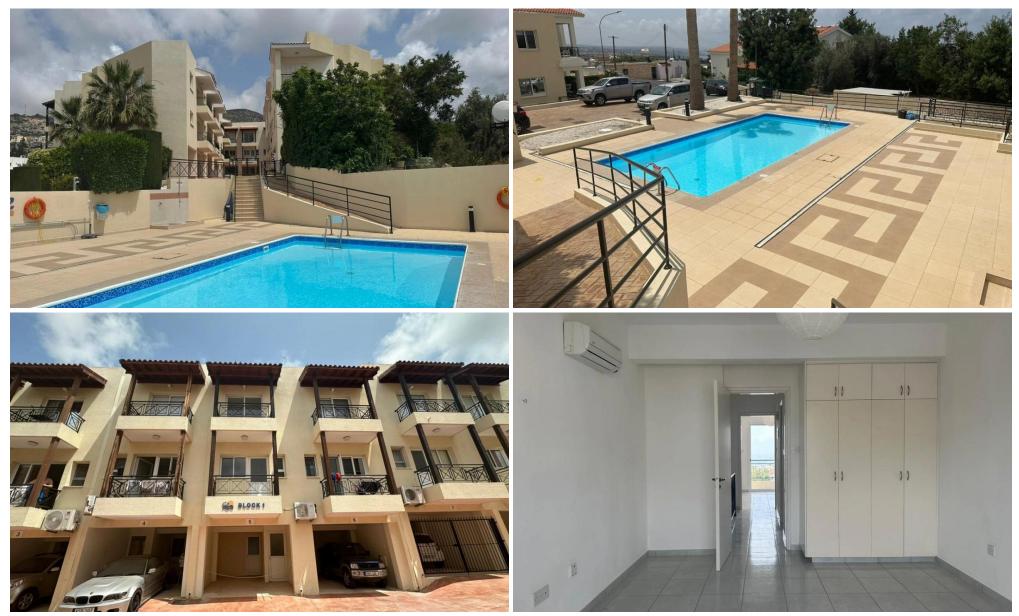

#### 2 Bedroom Apartment for Sale in Empa, Paphos District

This is a two-bedroom maisonette in Pegeia, Paphos.

The property is adjacent to Mitropoliti Photiou Street, c. 220m southwest of Pegeia's police station and c. 630m north of Pegeia's communal stadium.

The house has an area of 94sqm. It consists of an open plan living/dining room with a kitchen and a guest toilet on the ground floor and two bedrooms and a bathroom on the first floor. It has an exclusive right of use of a storage space and a parking place in the basement.

The Pegeia area is a well-developed tourist destination with an extensive selection of hotels, shops, restaurants, supermarkets and other facilities.

| Property Info          | Plot / Area Info                                                     |                       | Additional info |                               |           |  |
|------------------------|----------------------------------------------------------------------|-----------------------|-----------------|-------------------------------|-----------|--|
|                        |                                                                      |                       |                 | Reference Number 2319         |           |  |
| Covered Area           | 95                                                                   |                       |                 | Property type                 | Apartment |  |
| Total Number of Floors | 2                                                                    | Pool                  | Common, Yes     | Condition                     | Pre-Owned |  |
| Energy Efficiency      | Α                                                                    |                       |                 | Construction Year             | 2011      |  |
|                        |                                                                      |                       |                 | Bathrooms                     | 1         |  |
| Amenities              | Location                                                             |                       |                 |                               |           |  |
| • Elevator             | <b>Location:</b> Empa<br>Coordinates: <b>34.8833497 / 32.3874598</b> | Region: <b>Paphos</b> |                 |                               |           |  |
| Jul 26, 2025           |                                                                      | 1/7                   |                 | https://index.cy/sale/1383160 |           |  |