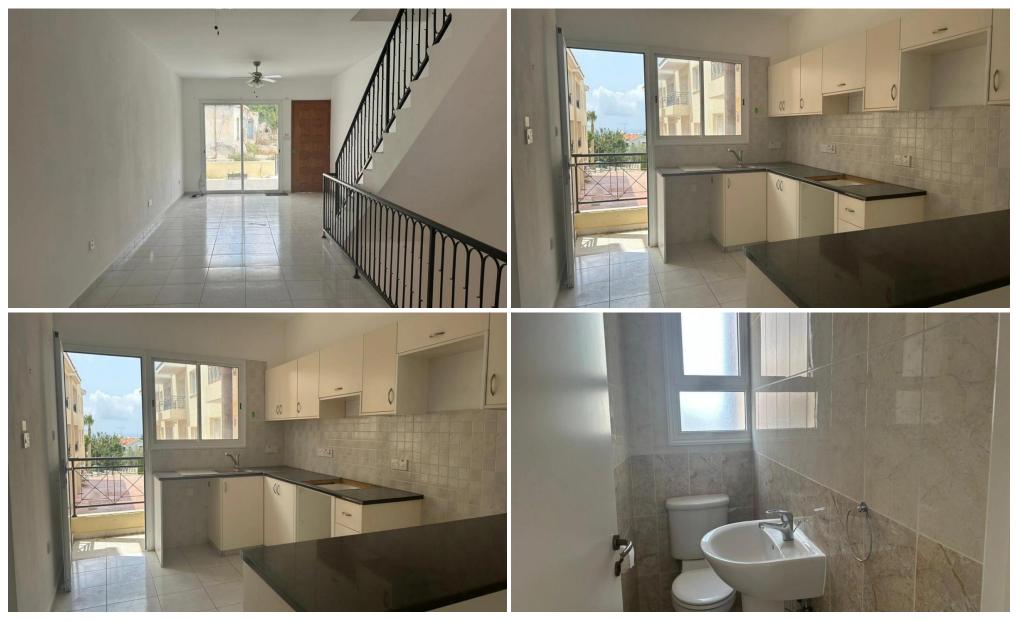

The house has an area of 94sqm. It consists of an open plan living/dining room with a kitchen and a guest toilet on the ground floor and two bedrooms and a bathroom on the first floor. It has an exclusive right of use of a storage space and a parking place in the basement.