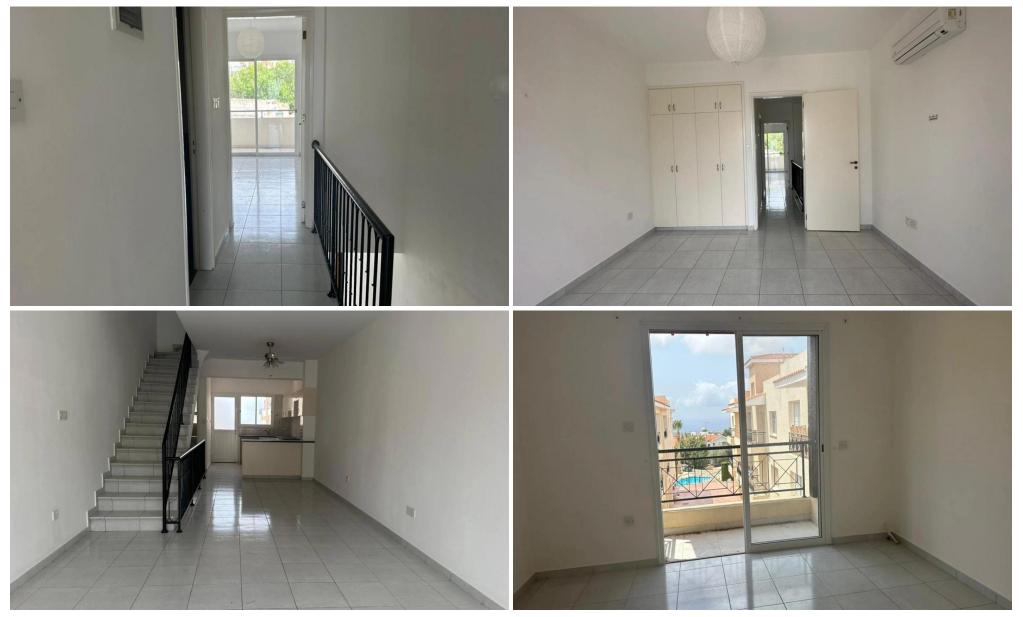

The house has an area of 94sqm. It consists of an open plan living/dining room with a kitchen and a guest toilet on the ground floor and two bedrooms and a bathroom on the first floor. It has an exclusive right of use of a storage space and a parking place in the basement.