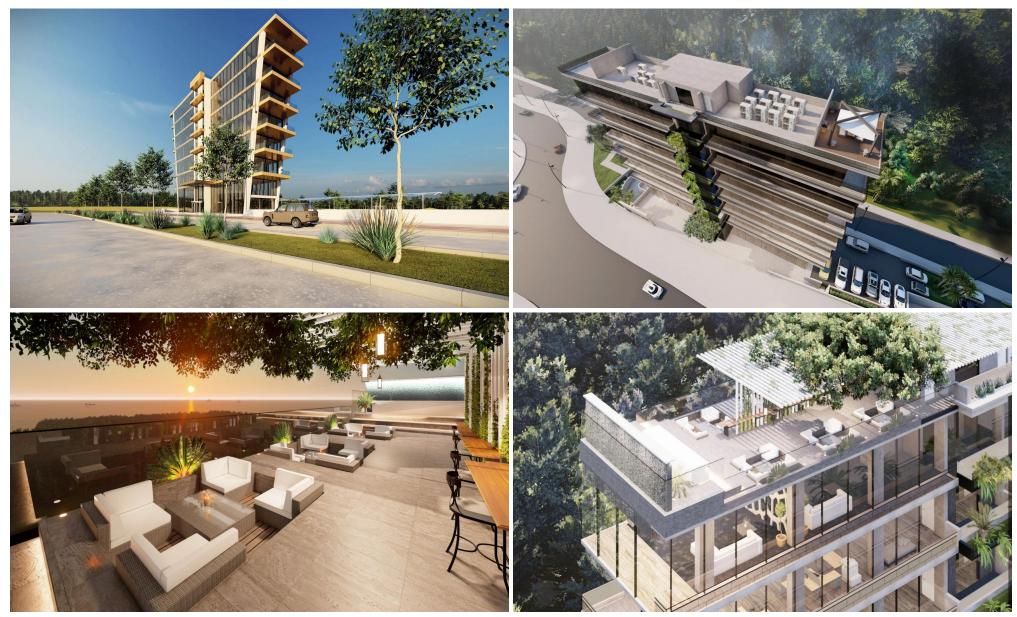

#### Modern Office Space with Landmark Glass Facade

This premium office property combines cutting-edge design with practical functionality, making it a standout choice for companies seeking a professional and prestigious presence. The sleek, futuristic glass exterior not only delivers a striking visual impact but also meets all seismic and mechanical safety standards, ensuring long-term reliability. The ground floor offers a bright, spacious, and flexible layout, enhanced by a full-height glass showcase that floods the interior with natural light and provides exceptional street visibility. The design is ideal for open-plan workspaces, executive offices, or client-facing areas. A de...