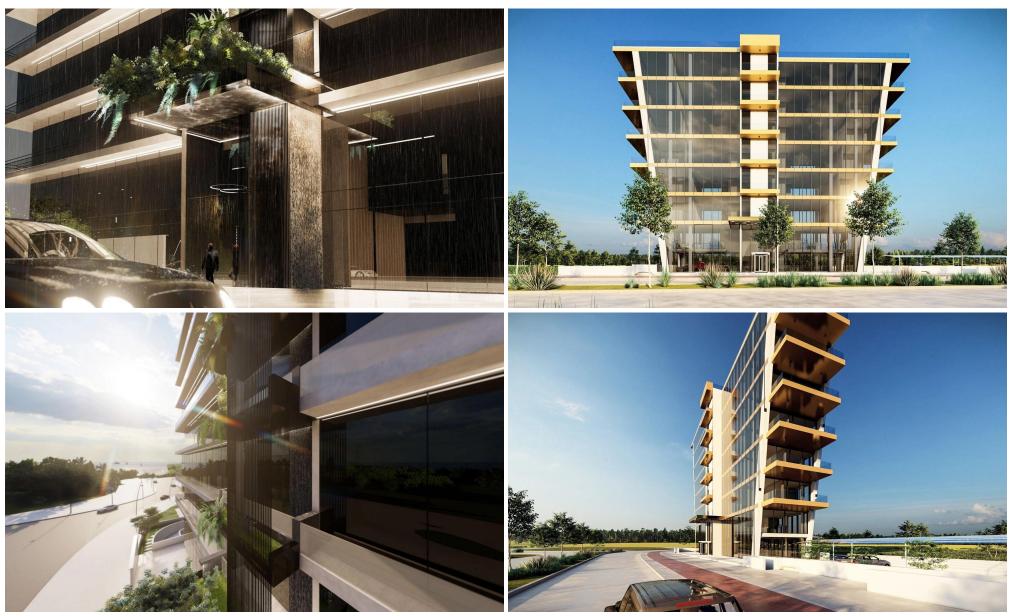

#### Modern Office Space with Landmark Glass Facade

This premium office property combines cutting-edge design with practical functionality, making it a standout choice for companies seeking a professional and prestigious presence. The sleek, futuristic glass exterior not only delivers a striking visual impact but also meets all seismic and mechanical safety standards, ensuring long-term reliability. The ground floor offers a bright, spacious, and flexible layout, enhanced by a full-height glass showcase that floods the interior with natural light and provides exceptional street visibility. The design is ideal for open-plan workspaces, executive offices, or client-facing areas. A de...