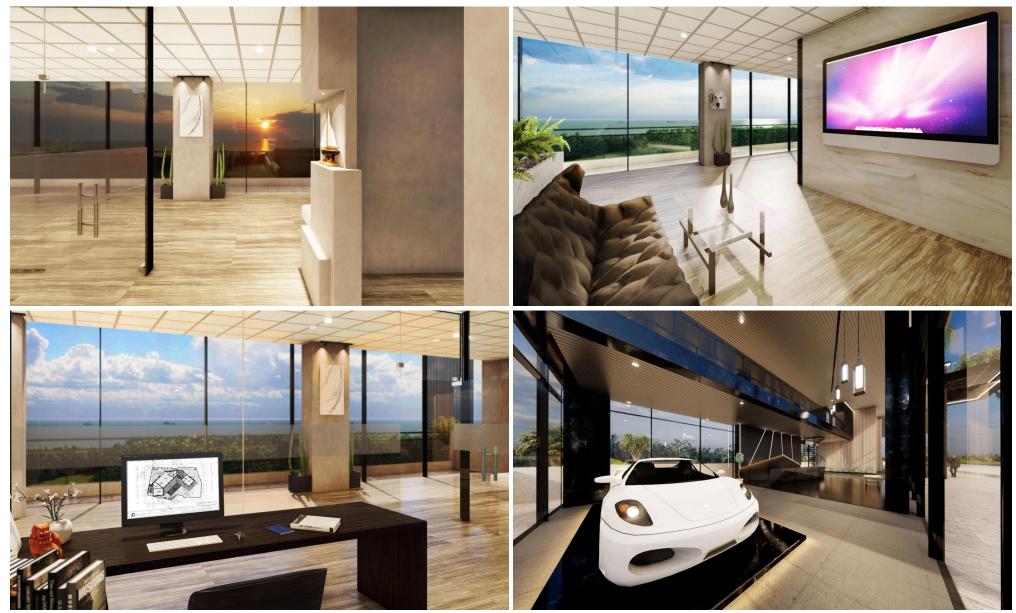

#### Modern Office Space with Landmark Glass Facade

This premium office property combines cutting-edge design with practical functionality, making it a standout choice for companies seeking a professional and prestigious presence. The sleek, futuristic glass exterior not only delivers a striking visual impact but also meets all seismic and mechanical safety standards, ensuring long-term reliability. The ground floor offers a bright, spacious, and flexible layout, enhanced by a full-height glass showcase that floods the interior with natural light and provides exceptional street visibility. The design is ideal for open-plan workspaces, executive offices, or client-facing areas. A de...