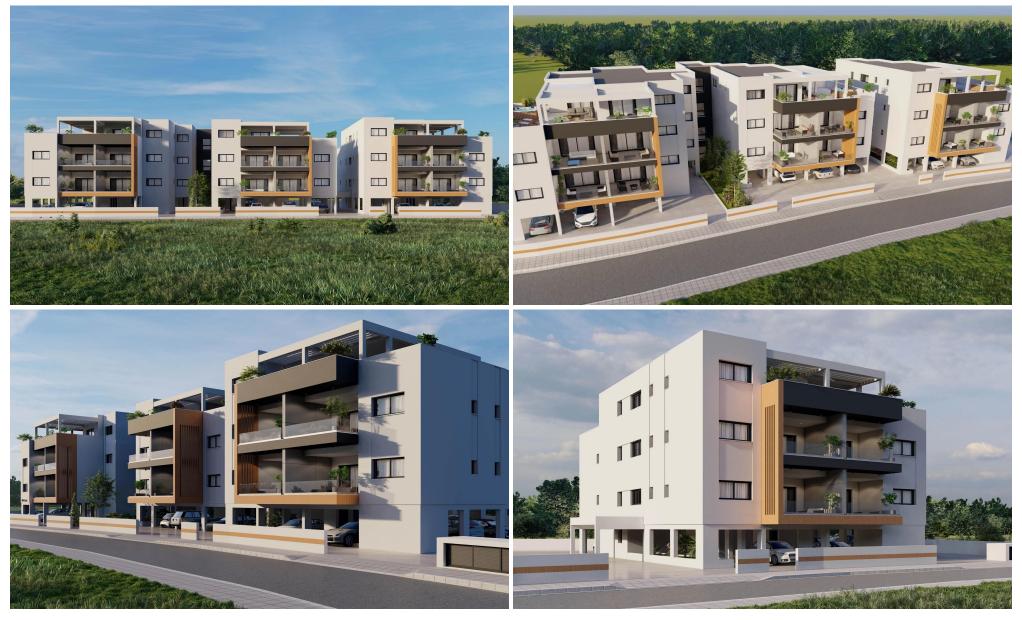

# 2 Bedroom Apartment for Sale in Parekklisia, Limassol District

It will be a project consisting of 3 new buildings located in the residential and convenient area of Pareklissia, Limassol!

Composed of 1, 2 & 3 bedroom apartments and strategically located at just 3 minutes from the highway and 6 minutes from the beach.

Project Details: Quiet & Residential Area 3 Buildings 1, 2 & 3 Bedroom Apartments Penthouses with Roof Terraces 3 minutes from the Highway 6 minutes from the Beach 10 minutes from Amathus Beach Hotel

22 months from construction start date. Autumn 2026.