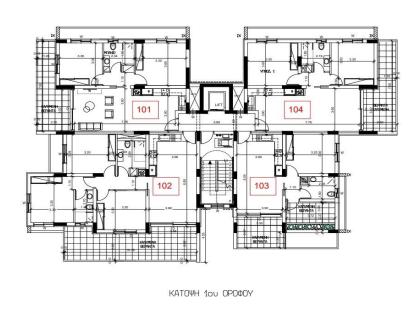

## 2 Bedroom Apartment for Sale in Limassol - Panthea

2-Bedroom Apartment – Ideal for Living or Investment
Designed for functionality and style, this two-bedroom apartment includes
a spacious living/dining area, a modern kitchen, two comfortable
bedrooms, and a generous veranda. With covered parking, a storage
room, and proximity to schools and amenities, it's a smart choice for
families or rental investment.

| Property 1 4 1 | / Info | Plot | / Area | Info |
|----------------|--------|------|--------|------|
|                |        |      |        |      |

Covered Area 92 Floor Number 2

Total Number of Floors **3** Parking **Covered, Yes** 