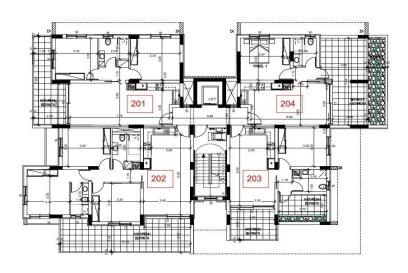

## **Price change history**

€269 000 on Dec 14, 2023 €199 000 on Dec 29, 2023 €254 000 on Jan 24, 2024 €290 000 on Jul 6, 2025

ΚΑΤΟΨΗ 2ου ΟΡΟΦΟΥ

N D B