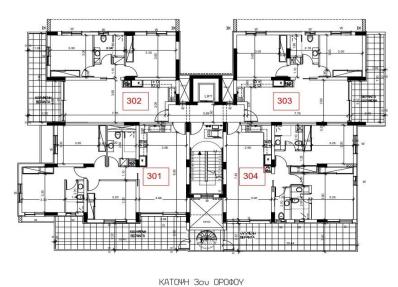

## **Price change history**

€269 000 on Dec 14, 2023 €199 000 on Dec 29, 2023 €254 000 on Jan 24, 2024 €290 000 on Jul 6, 2025

ΚΑΤΟΨΗ 2ου ΟΡΟΦΟΥ

N D B