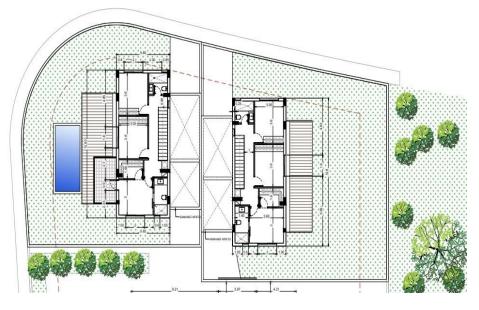

## **3** Bedroom House for Sale in Trachoni Lemesou, Limassol District

This House located in the Trachoni, Limassol. A rapidly developing area, close to many shops and restaurants, My Mall shopping center, casino, Ladies Mile beach, Port. The house includes a parking space. It is suitable for both investment and living.

Affordable prices and acceptable control over the building at any time. Available House #2.

| Property Info                                         |                            | Plot / Area Info     |                       | Additional info   |                    |
|-------------------------------------------------------|----------------------------|----------------------|-----------------------|-------------------|--------------------|
|                                                       | 137<br>A<br>All rooms, Yes | Plot area<br>Parking | 366<br>Uncovered, Yes | Reference Number  | 2550               |
| Covered Area<br>Energy Efficiency<br>Air Conditioning |                            |                      |                       | Property type     | House              |
|                                                       |                            |                      |                       | Condition         | Under Construction |
|                                                       |                            |                      |                       | Construction Year | 2025               |
|                                                       |                            |                      |                       | Bathrooms         | 2                  |
|                                                       |                            |                      |                       |                   |                    |