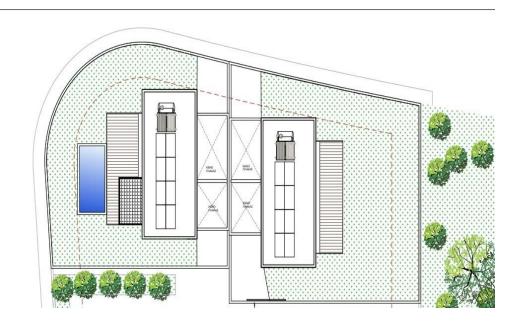

## **3** Bedroom House for Sale in Trachoni Lemesou, Limassol District

This House located in the Trachoni, Limassol. A rapidly developing area, close to many shops and restaurants, My Mall shopping center, casino, Ladies Mile beach, Port. The house includes a parking space. It is suitable for both investment and living.

Affordable prices and acceptable control over the building at any time. Available House #2.

| Property Info                                         |                            | Plot / Area Info     |                       | Additional info   |                    |
|-------------------------------------------------------|----------------------------|----------------------|-----------------------|-------------------|--------------------|
|                                                       | 137<br>A<br>All rooms, Yes | Plot area<br>Parking | 366<br>Uncovered, Yes | Reference Number  | 2550               |
| Covered Area<br>Energy Efficiency<br>Air Conditioning |                            |                      |                       | Property type     | House              |
|                                                       |                            |                      |                       | Condition         | Under Construction |
|                                                       |                            |                      |                       | Construction Year | 2025               |
|                                                       |                            |                      |                       | Bathrooms         | 2                  |
|                                                       |                            |                      |                       |                   |                    |