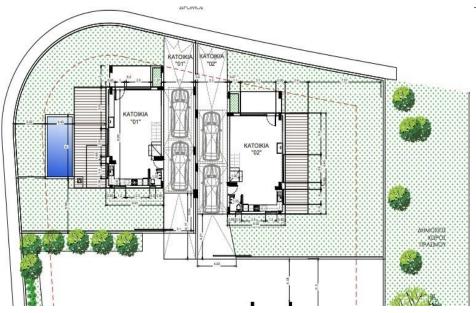

## **3** Bedroom House for Sale in Trachoni Lemesou, Limassol District

This House located in the Trachoni, Limassol. A rapidly developing area, close to many shops and restaurants, My Mall shopping center, casino, Ladies Mile beach, Port. The house includes a parking space. It is suitable for both investment and living.

Affordable prices and acceptable control over the building at any time. Available House #2.

| Property Info                                         |                            | Plot / Area Info     |                       | Additional info   |                    |
|-------------------------------------------------------|----------------------------|----------------------|-----------------------|-------------------|--------------------|
|                                                       | 137<br>A<br>All rooms, Yes | Plot area<br>Parking | 366<br>Uncovered, Yes | Reference Number  | 2550               |
| Covered Area<br>Energy Efficiency<br>Air Conditioning |                            |                      |                       | Property type     | House              |
|                                                       |                            |                      |                       | Condition         | Under Construction |
|                                                       |                            |                      |                       | Construction Year | 2025               |
|                                                       |                            |                      |                       | Bathrooms         | 2                  |
|                                                       |                            |                      |                       |                   |                    |