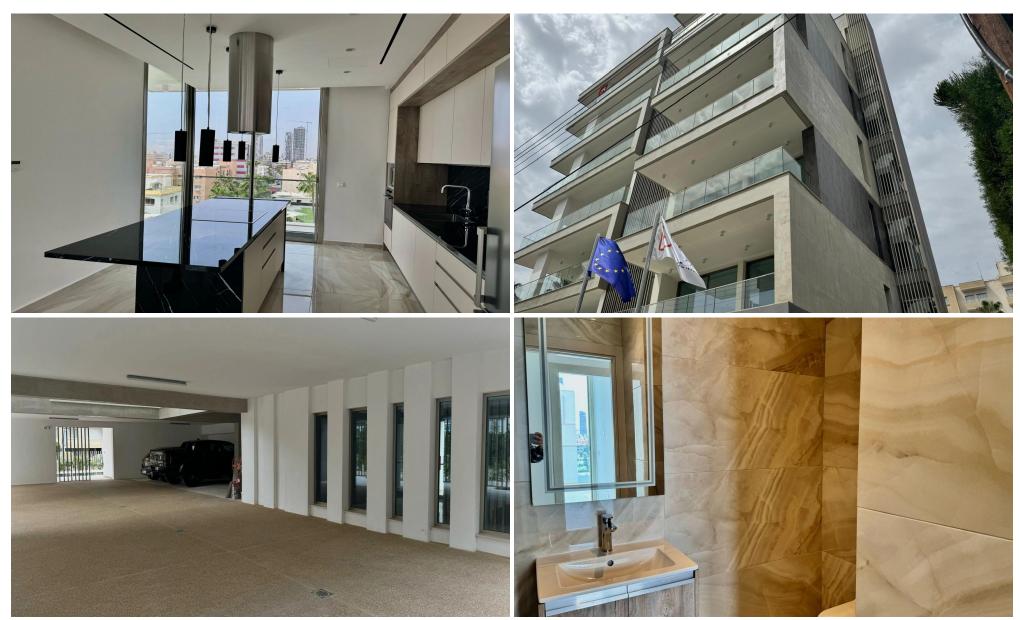

## 1 Bedroom Apartment for Sale in Germasogeia - Tourist Area, Limassol District

A new luxury residential building consisting of nine exclusive apartments over five levels.

Located in one of the most privileged areas in Limassol, in a quiet neighborhood near other high-end developments and public parks.

Two hundred meters from the Limassol seafront promenade and organized beaches.

Within walking distance from shops, restaurants and other amenities along the Limassol seafront high street.

High-end architectural design and construction, currently best in class by location and design.

Modern luxurious apartments with 3 meter high ceilings.

Luxurious material finishes and authentic Italian inbuilt furniture and kitchens by Ortolani Gian...

| Property Info          |                         | Plot / Area Info |              | Additional info   |           |
|------------------------|-------------------------|------------------|--------------|-------------------|-----------|
| Covered Area           | 75                      |                  |              | Deference Number  | 2621      |
| Covered Veranda        | 24                      |                  |              | Reference Number  | 2621      |
| Floor Number           | 4                       | Pool             | Common, Yes  | Property type     | Apartment |
| Total Number of Floors | 5                       | Parking          | Covered, Yes | Condition         | Brand New |
| Energy Efficiency      | A                       | _                |              | Construction Year | 2023      |
| Heating                | Underfloor Heating, Yes |                  |              | Bathrooms         | 1         |