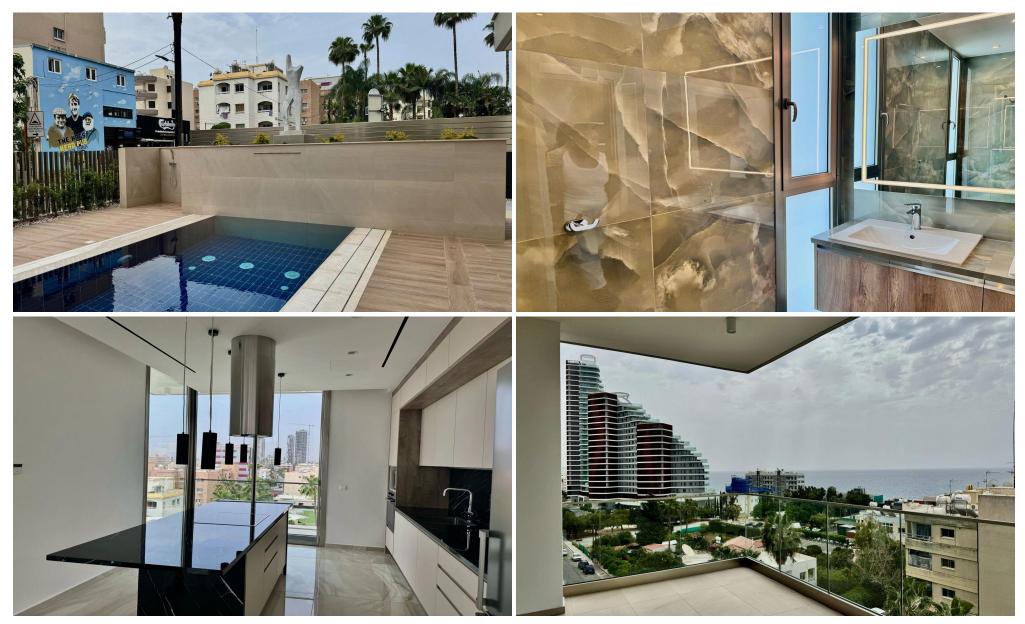

## 1 Bedroom Apartment for Sale in Germasogeia - Tourist Area, Limassol District

A new luxury residential building consisting of nine exclusive apartments over five levels.

Located in one of the most privileged areas in Limassol, in a quiet neighborhood near other high-end developments and public parks.

Two hundred meters from the Limassol seafront promenade and organized beaches.

Within walking distance from shops, restaurants and other amenities along the Limassol seafront high street.

High-end architectural design and construction, currently best in class by location and design.

Modern luxurious apartments with 3 meter high ceilings.

Luxurious material finishes and authentic Italian inbuilt furniture and kitchens by Ortolani Gian...

| Property Info          |                         | Plot / Area Info |              | Additional info   |           |
|------------------------|-------------------------|------------------|--------------|-------------------|-----------|
| Covered Area           | 75                      |                  |              | Deference Number  | 2621      |
| Covered Veranda        | 24                      |                  |              | Reference Number  | 2621      |
| Floor Number           | 4                       | Pool             | Common, Yes  | Property type     | Apartment |
| Total Number of Floors | 5                       | Parking          | Covered, Yes | Condition         | Brand New |
| Energy Efficiency      | A                       | _                |              | Construction Year | 2023      |
| Heating                | Underfloor Heating, Yes |                  |              | Bathrooms         | 1         |