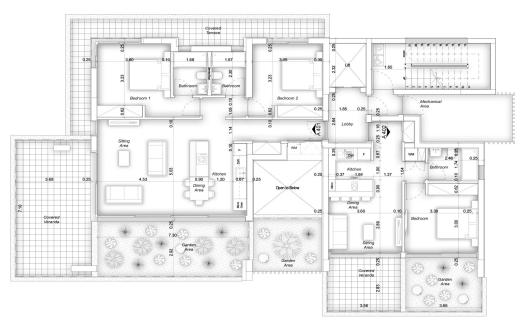

Modern luxurious apartments with 3 meter high ceilings.

Luxurious material finishes and authentic Italian inbuilt furniture and kitchens by Ortolani Gian...

| Property Info          |                         | Plot / Area Info |              | Additional info   |           |
|------------------------|-------------------------|------------------|--------------|-------------------|-----------|
| Covered Area           | 75                      |                  |              | Deference Number  | 2621      |
| Covered Veranda        | 24                      |                  |              | Reference Number  | 2621      |
| Floor Number           | 4                       | Pool             | Common, Yes  | Property type     | Apartment |
| Total Number of Floors | 5                       | Parking          | Covered, Yes | Condition         | Brand New |
| Energy Efficiency      | A                       | _                |              | Construction Year | 2023      |
| Heating                | Underfloor Heating, Yes |                  |              | Bathrooms         | 1         |