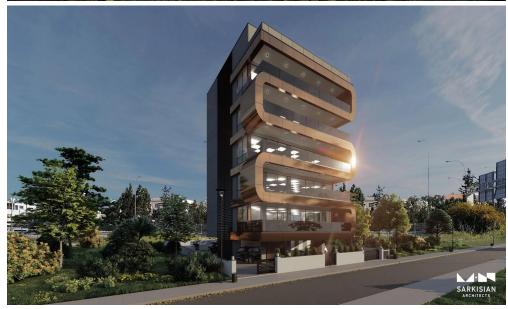

## 1400m<sup>2</sup> Building for Sale in Limassol - Kapsalos

- Plot 881 m2
- Covered 1400 m2
- 6 floor Building
- Wish Sea View
- Building at Highway
- With building & Planning Permits

| Property Info | Plot / Area Info | Additional info  |      |
|---------------|------------------|------------------|------|
| Covered Area  | 1400             | Reference Number | 2710 |
| COVELEG ALEG  | 1700             |                  |      |