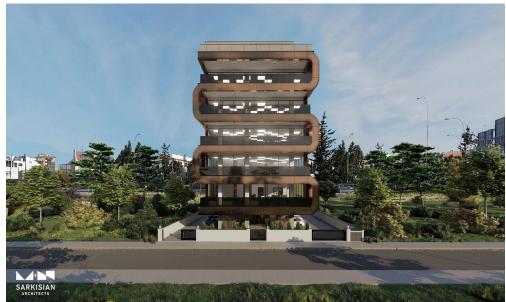

## 1400m<sup>2</sup> Building for Sale in Limassol - Kapsalos

- Plot 881 m2
- Covered 1400 m2
- 6 floor Building
- Wish Sea View
- Building at Highway
- With building & Planning Permits

| Property Info | Plot / Area Info | Additional info  |      |
|---------------|------------------|------------------|------|
| Covered Area  | 1400             | Reference Number | 2710 |
| COVELEG ALEG  | 1700             |                  |      |