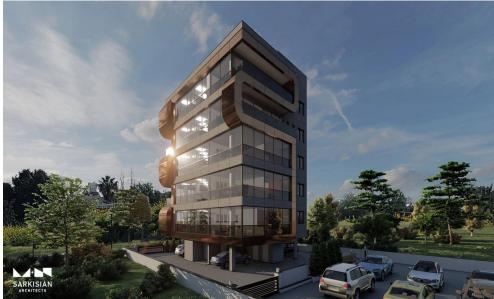

## 1400m<sup>2</sup> Building for Sale in Limassol - Kapsalos

- Plot 881 m2
- Covered 1400 m2
- 6 floor Building
- Wish Sea View
- Building at Highway
- With building & Planning Permits

| Property Info | Plot / Area Info | Additional info  |      |
|---------------|------------------|------------------|------|
| Covered Area  | 1400             | Reference Number | 2710 |
| COVELEG ALEG  | 1700             |                  |      |