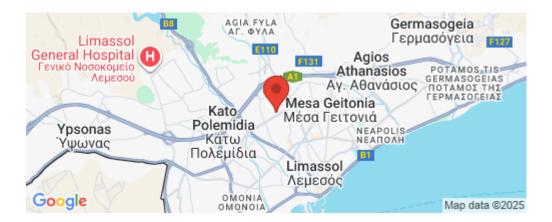

Covered Area 1400
Total Number of Floors 6 Plot area 881 Property type Building

Condition Under Construction

Amenities Location

**Location:** Limassol - Kapsalos Region: **Limassol** 

Coordinates: 34.6947582 / 33.0268398