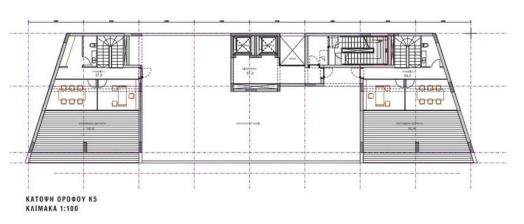

## **Price change history**

€2 000 000 on Dec 14, 2023 €2 200 000 on Jun 3, 2025

4/7

5th FLOOR

1st-3rd FLOOR 4th FLOOR