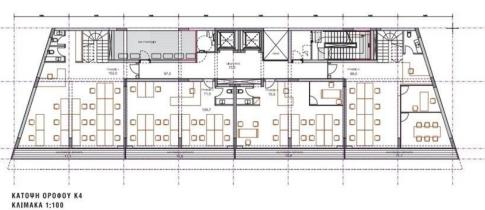

## **Price change history**

€2 000 000 on Dec 14, 2023 €2 200 000 on Jun 3, 2025

4/7

5th FLOOR

1st-3rd FLOOR 4th FLOOR