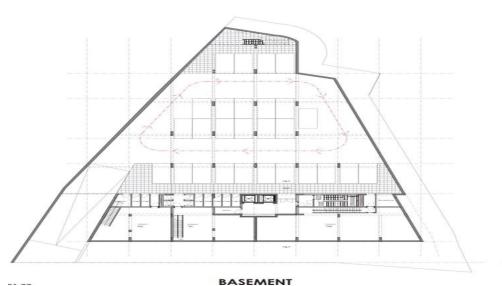

## **Price change history**

€2 000 000 on Dec 14, 2023 €2 200 000 on Jun 3, 2025

4/7

5th FLOOR

1st-3rd FLOOR 4th FLOOR