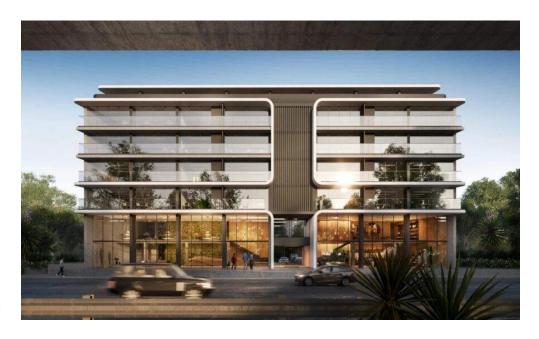

## 3,510m<sup>2</sup> Plot for Sale in Limassol - Ekali

This plot is a big field with an area of 3510 m2 with a maximum building area of 2007 m2. It is located 70 m northeast of the Polemidia roundabout. On its southeast side, there is a buffer zone 1,5 m wide, and next to that, the Limassol - Nicosia highway.