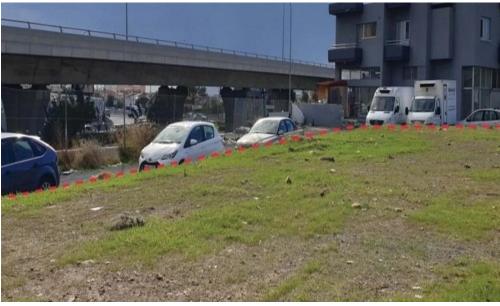

## 3,510m<sup>2</sup> Plot for Sale in Limassol - Ekali

This plot is a big field with an area of 3510 m2 with a maximum building area of 2007 m2. It is located 70 m northeast of the Polemidia roundabout. On its southeast side, there is a buffer zone 1,5 m wide, and next to that, the Limassol - Nicosia highway.

It has easy access to the highway and only a few minute drive to the city center.

Plot area: 3510 m2

Road network area: 1116 m2

Green area: 253 m2

Final Plot area: 2141 m2

**BUILDING FACTORS** 

Building Zone: Ka6 Building Factor: 90%