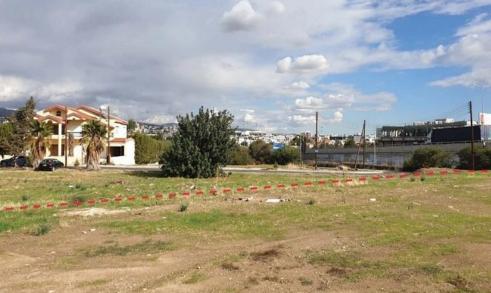

## 3,510m<sup>2</sup> Plot for Sale in Limassol - Ekali

This plot is a big field with an area of 3510 m2 with a maximum building area of 2007 m2. It is located 70 m northeast of the Polemidia roundabout. On its southeast side, there is a buffer zone 1,5 m wide, and next to that, the Limassol - Nicosia highway.

It has easy access to the highway and only a few minute drive to the city center.

Plot area: 3510 m2

Road network area: 1116 m2

Green area: 253 m2

Final Plot area: 2141 m2

**BUILDING FACTORS** 

Building Zone: Ka6 Building Factor: 90%

## **PLOT AREA**

Area: 3510 sq.m

1st-3rd FLOOR OPTION B