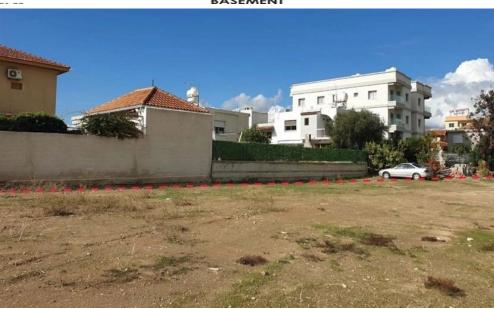

## 3,510m<sup>2</sup> Plot for Sale in Limassol - Ekali

This plot is a big field with an area of 3510 m2 with a maximum building area of 2007 m2. It is located 70 m northeast of the Polemidia roundabout. On its southeast side, there is a buffer zone 1,5 m wide, and next to that, the Limassol - Nicosia highway.

It has easy access to the highway and only a few minute drive to the city center.

Plot area: 3510 m2

Road network area: 1116 m2

Green area: 253 m2

Final Plot area: 2141 m2

**BUILDING FACTORS** 

Building Zone: Ka6 Building Factor: 90%

## **PLOT AREA**

Area: 3510 sq.m

1st-3rd FLOOR OPTION B