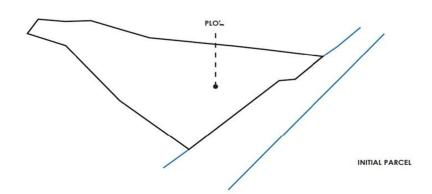

ot / Area Info **Additional info Property Info** 

Reference Number

2726 **Energy Efficiency** Α 3510 Property type **Land and Plots** Plot area

> Condition **Brand New**

**Amenities** Location

> **Location:** Limassol - Ekali Region: Limassol

Coordinates: 34.693794 / 33.016708

2/7



Price: €2 200 000 + VAT

VAT Excluded

Title transfer fee None

Price per SQM €627.00/m²

Common expenses None

**Representative: MySpace** 

Registration number 229/E Email myspace.cyprus@gmail.com
License number 1047 Legal name MYSPACE Real Estate/ A.SP.Thinkrealty ltd

Phone: **+35795129336**, **+35799409010** 

## **Price change history**

€2 000 000 on Dec 14, 2023 €2 200 000 on Jun 3, 2025











4/7











5th FLOOR











1st-3rd FLOOR 4th FLOOR



## **PLOT AREA**

Area: 3510 sq.m







1st-3rd FLOOR OPTION B