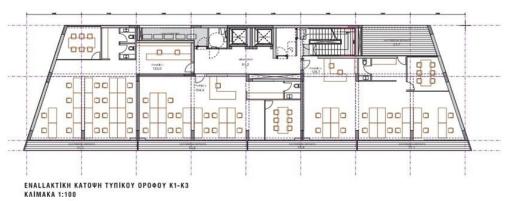

## **Price change history**

€2 000 000 on Dec 14, 2023 €2 200 000 on Jun 3, 2025

4/7

5th FLOOR

1st-3rd FLOOR 4th FLOOR