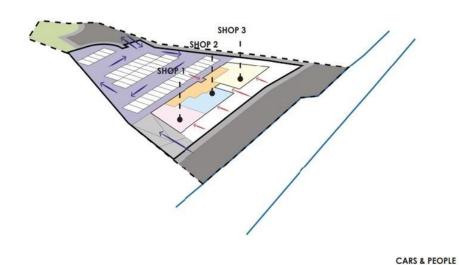

Ka6 Building Factor: 90%

Coverage: 50%

**DEVELOPMENT AREAS** 

Initial Building Factor: 1895.4 m2



Plot / Area Info **Additional info Property Info** 

Reference Number

2726 **Energy Efficiency** Α 3510 Property type **Land and Plots** Plot area

> Condition **Brand New**

**Amenities** Location

> **Location:** Limassol - Ekali Region: Limassol

Coordinates: 34.693794 / 33.016708

2/7



Price: €2 200 000 + VAT

VAT Excluded

Title transfer fee None

Price per SQM €627.00/m²

Common expenses None

**Representative: MySpace** 

Registration number 229/E Email myspace.cyprus@gmail.com
License number 1047 Legal name MYSPACE Real Estate/ A.SP.Thinkrealty ltd

Phone: **+35795129336**, **+35799409010** 

## **Price change history**

€2 000 000 on Dec 14, 2023 €2 200 000 on Jun 3, 2025











4/7











5th FLOOR











1st-3rd FLOOR 4th FLOOR



## **PLOT AREA**

Area: 3510 sq.m







1st-3rd FLOOR OPTION B