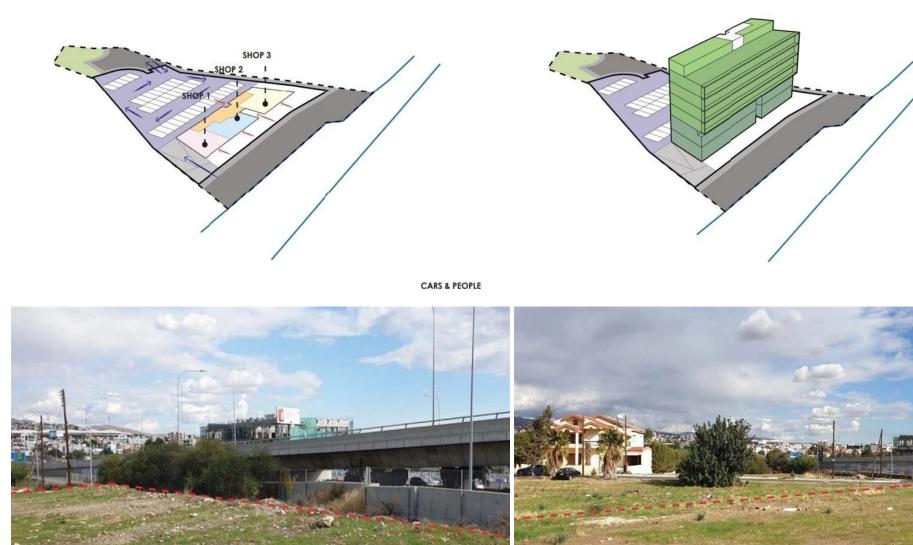

## 3,510m<sup>2</sup> Plot for Sale in Limassol - Petrou kai Pavlou

This plot is a big field with an area of 3510 m2 with a maximum building area of 2007 m2. It is located 70 m northeast of the Polemidia roundabout. On its southeast side, there is a buffer zone 1,5 m wide, and next to that, the Limassol – Nicosia highway.

It has easy access to the highway and only a few minute drive to the city center.

Plot area: 3510 m2

Road network area: 1116 m2

Green area: 253 m2

Final Plot area: 2141 m2

**BUILDING FACTORS** 

Building Zone: Ka6 Building Factor: 90% Coverage: 50% DEVELOPMENT AREAS

## **Price change history**

€2 000 000 on Dec 14, 2023 €2 200 000 on Jun 3, 2025

SHOPS OFFICES

USES PER FLOOR

5th FLOOR

MEZZANINE