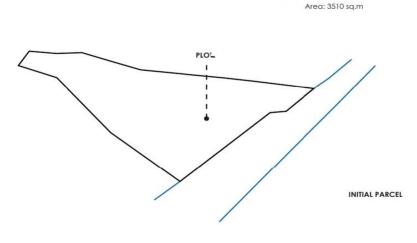

## 3,510m<sup>2</sup> Plot for Sale in Limassol - Petrou kai Pavlou

This plot is a big field with an area of 3510 m2 with a maximum building area of 2007 m2. It is located 70 m northeast of the Polemidia roundabout. On its southeast side, there is a buffer zone 1,5 m wide, and next to that, the Limassol – Nicosia highway.

It has easy access to the highway and only a few minute drive to the city center.

Plot area: 3510 m2

Road network area: 1116 m2

Green area: 253 m2

Final Plot area: 2141 m2

**BUILDING FACTORS** 

Building Zone: Ka6 Building Factor: 90% Coverage: 50% DEVELOPMENT AREAS

Initial Building Factor: 1895.4 m2

| Property Info     |                                                                                                           | Plot / Area I | nfo  | Additional info                                |                                     |  |  |
|-------------------|-----------------------------------------------------------------------------------------------------------|---------------|------|------------------------------------------------|-------------------------------------|--|--|
| Energy Efficiency | Α                                                                                                         | Plot area     | 3510 | Reference Number<br>Property type<br>Condition | 2726<br>Land and Plots<br>Brand New |  |  |
| Amenities         | Location<br>Location: Limassol - Petrou kai Pavlou Region: Limassol<br>Coordinates: 34.693794 / 33.016708 |               |      |                                                |                                     |  |  |