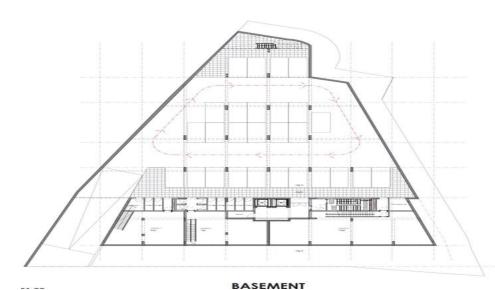

## **Price change history**

€2 000 000 on Dec 14, 2023 €2 200 000 on Jun 3, 2025

SHOPS OFFICES

USES PER FLOOR

5th FLOOR

MEZZANINE

# INDEX

PLOT AREA

1st-3rd FLOOR OPTION B