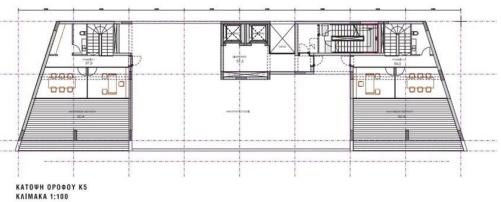

## **Price change history**

€2 000 000 on Dec 14, 2023 €2 200 000 on Jun 3, 2025

SHOPS OFFICES

USES PER FLOOR

5th FLOOR

MEZZANINE

#### www.index.cy - All Cyprus Real Estate

КАТОΨН ОРОФОУ К4 Клімака 1:100

1st-3rd FLOOR

4th FLOOR

КАТОΨН ТҮПІКОҮ ОРОФОҮ К1-К3 Клімака 1:100