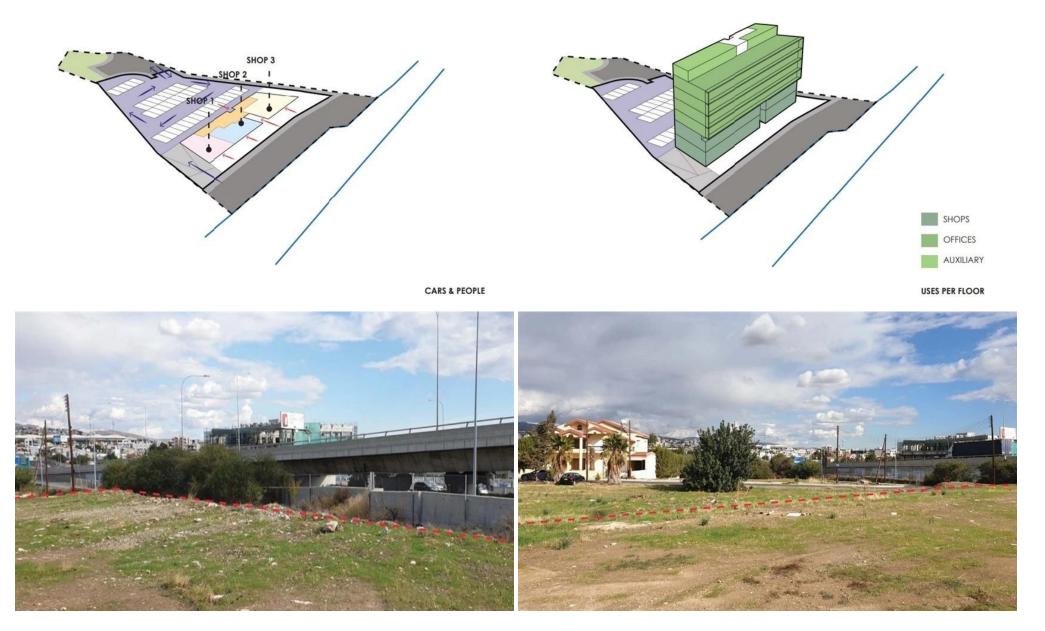

## Plot for Sale in Limassol - Petrou kai Pavlou

This plot is a big field with an area of 3510 m2 with a maximum building area of 2007 m2. It is located 70 m northeast of the Polemidia roundabout. On its southeast side, there is a buffer zone 1,5 m wide, and next to that, the Limassol – Nicosia highway.

It has easy access to the highway and only a few minute drive to the city center.

Plot area: 3510 m2

Road network area: 1116 m2

Green area: 253 m2

Final Plot area: 2141 m2

**BUILDING FACTORS** 

Building Zone: Ka6 Building Factor: 90% Coverage: 50% DEVELOPMENT AREAS

Initial Building Factor: 1895.4 m2

Property Info Plot / Area Info

Energy Efficiency A