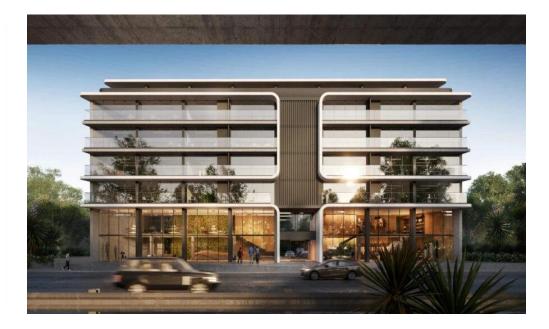

## Plot for Sale in Limassol - Petrou kai Pavlou

This plot is a big field with an area of 3510 m2 with a maximum building area of 2007 m2. It is located 70 m northeast of the Polemidia roundabout. On its southeast side, there is a buffer zone 1,5 m wide, and next to that, the Limassol – Nicosia highway.