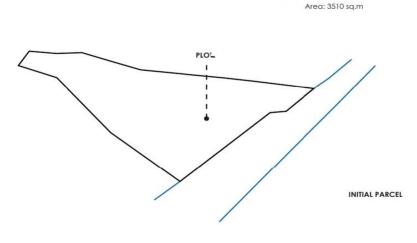

## Plot for Sale in Limassol - Petrou kai Pavlou

This plot is a big field with an area of 3510 m2 with a maximum building area of 2007 m2. It is located 70 m northeast of the Polemidia roundabout. On its southeast side, there is a buffer zone 1,5 m wide, and next to that, the Limassol – Nicosia highway.

It has easy access to the highway and only a few minute drive to the city center.

Plot area: 3510 m2

Road network area: 1116 m2

Green area: 253 m2

Final Plot area: 2141 m2

**BUILDING FACTORS** 

Building Zone: Ka6 Building Factor: 90% Coverage: 50% DEVELOPMENT AREAS

Initial Building Factor: 1895.4 m2

Property Info Plot / Area Info

Energy Efficiency A