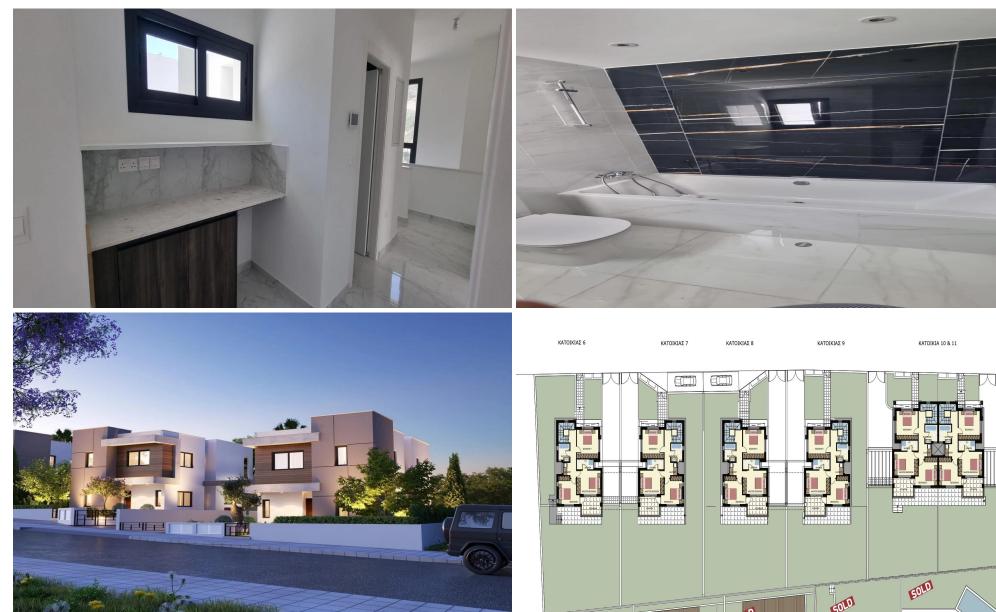

### **3** Bedroom House for Sale in Palodeia, Limassol District

Located just seven km from Limassol's center, in the hills of Palodeia village, the project is the ideal contemporary development for those who want to enjoy both the city's facilities and the charm of the quiet countryside in just a short drive distance and still well away from traffic and noise.

Fully harmonized with the every-day rhythms while sharing the luxury feeling of a panoramic stunning view. This new project consists of 4 detached and 2 semi-detached, two-storey three-bedroomvillas, all generously set in comfortable plots that give space for private parking and green areas with optional swimming pool, ensuring privacy and safety. Each residence boasts a spacious kitch...