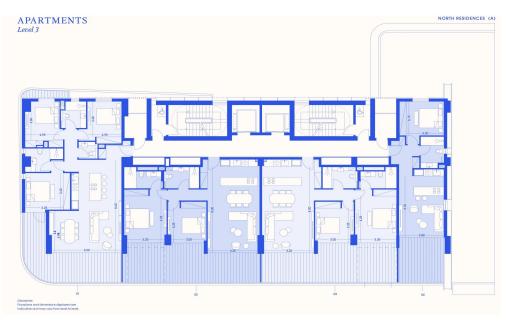

| Property Info                                                                                  |                           | Plot / Area li  | nfo                         | Additional info                                                                  |                                                      |
|------------------------------------------------------------------------------------------------|---------------------------|-----------------|-----------------------------|----------------------------------------------------------------------------------|------------------------------------------------------|
| Covered Area<br>Covered Veranda<br>Floor Number<br>Total Number of Floors<br>Energy Efficiency | 94<br>27<br>11<br>12<br>A | Pool<br>Parking | Common, Yes<br>Covered, Yes | Reference Number<br>Property type<br>Condition<br>Construction Year<br>Bathrooms | 3349<br>Apartment<br>Under Construction<br>2025<br>1 |
| Amenities Lo                                                                                   | cation                    |                 |                             |                                                                                  |                                                      |