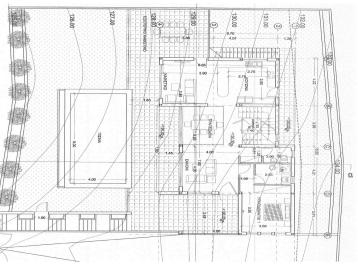

## 5,000m<sup>2</sup> Plot for Sale in Parekklisia, Limassol District

This plot comes c omplete with permits for 7 house development. Located in a nice residential area of Parekklisia.

| Property Info | Plot / Area Info |      | Additional info  |                  |
|---------------|------------------|------|------------------|------------------|
|               |                  |      | Reference Number | VL30921          |
|               | Plot area        | 5000 | Property type    | Land and Plots   |
|               |                  |      | Condition        | <b>Brand New</b> |