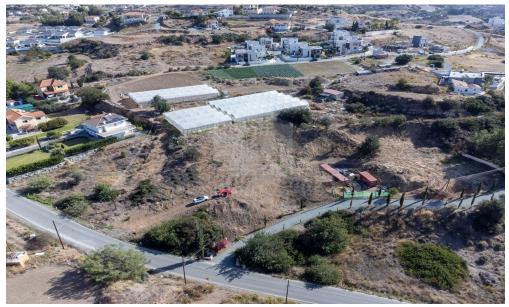

## 5,000m<sup>2</sup> Plot for Sale in Parekklisia, Limassol District

This plot comes c omplete with permits for 7 house development. Located in a nice residential area of Parekklisia.

| Property Info | Plot / Area Info |      | Additional info  |                  |
|---------------|------------------|------|------------------|------------------|
|               |                  |      | Reference Number | VL30921          |
|               | Plot area        | 5000 | Property type    | Land and Plots   |
|               |                  |      | Condition        | <b>Brand New</b> |