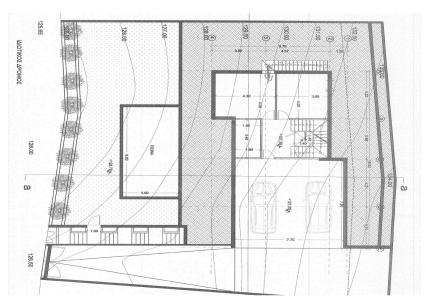

## 5,000m<sup>2</sup> Plot for Sale in Parekklisia, Limassol District

This plot comes c omplete with permits for 7 house development. Located in a nice residential area of Parekklisia.

| Property Info | Plot / Area Info |      | Additional info  |                  |
|---------------|------------------|------|------------------|------------------|
|               |                  |      | Reference Number | VL30921          |
|               | Plot area        | 5000 | Property type    | Land and Plots   |
|               |                  |      | Condition        | <b>Brand New</b> |