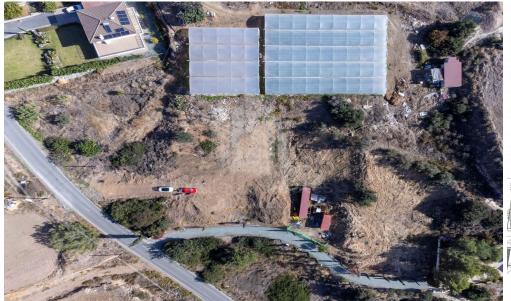

## 5,000m<sup>2</sup> Plot for Sale in Parekklisia, Limassol District

This plot comes c omplete with permits for 7 house development. Located in a nice residential area of Parekklisia.

| Property Info | Plot / Area Info |      | Additional info  |                  |
|---------------|------------------|------|------------------|------------------|
|               |                  |      | Reference Number | VL30921          |
|               | Plot area        | 5000 | Property type    | Land and Plots   |
|               |                  |      | Condition        | <b>Brand New</b> |