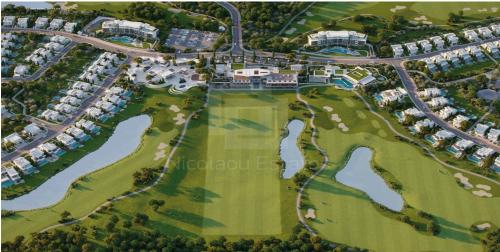

## 914m<sup>2</sup> Plot for Sale in Limassol - Zakaki

The plot is located in one of the largest masterplan developments in the city of Limassol. D esigned a masterplan that ingeniously sets the residential and commercial units in the centre of the resort development surrounding them with golf greens and fairways on all sides. In addition it is sited adjacent to Limassol s stretch of sandy beach Lady s Mile and a choice of blue flag beaches with easy access to highways villages mountains wineries and private schools. Neighbouring the largest casino resort in the Mediterranean while the landmark superyacht marina and city centre are only a short 10 minute drive away. Building density 40 25 covered terraces.