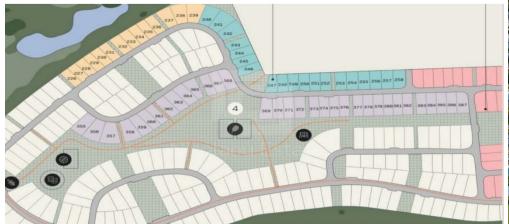

## 914m<sup>2</sup> Plot for Sale in Limassol - Zakaki

The plot is located in one of the largest masterplan developments in the city of Limassol. D esigned a masterplan that ingeniously sets the residential and commercial units in the centre of the resort development surrounding them with golf greens and fairways on all sides. In addition it is sited adjacent to Limassol s stretch of sandy beach Lady s Mile and a choice of blue flag beaches with easy access to highways villages mountains wineries and private schools. Neighbouring the largest casino resort in the Mediterranean while the landmark superyacht marina and city centre are only a short 10 minute drive away. Building density 40 25 covered terraces.