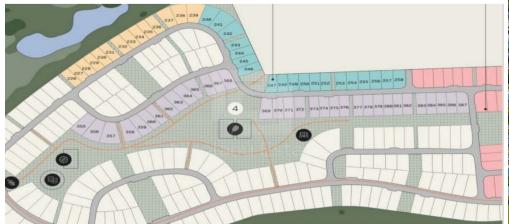

## 685m<sup>2</sup> Plot for Sale in Limassol - Zakaki

The plot is located in one of the largest masterplan developments in the city of Limassol. D esigned a masterplan that ingeniously sets the residential and commercial units in the centre of the resort development surrounding them with golf greens and fairways on all sides. In addition it is sited adjacent to Limassol s stretch of sandy beach Lady s Mile and a choice of blue flag beaches with easy access to highways villages mountains wineries and private schools. Neighbouring the largest casino resort in the Mediterranean while the landmark superyacht marina and city centre are only a short 10 minute drive away. Building density 40 25 covered terraces.