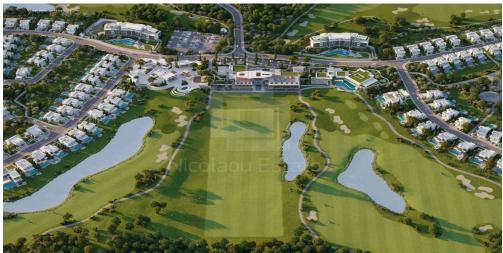

## 685m<sup>2</sup> Plot for Sale in Limassol - Zakaki

The plot is located in one of the largest masterplan developments in the city of Limassol. D esigned a masterplan that ingeniously sets the residential and commercial units in the centre of the resort development surrounding them with golf greens and fairways on all sides. In addition it is sited adjacent to Limassol s stretch of sandy beach Lady s Mile and a choice of blue flag beaches with easy access to highways villages mountains wineries and private schools. Neighbouring the largest casino resort in the Mediterranean while the landmark superyacht marina and city centre are only a short 10 minute drive away. Building density 40 25 covered terraces.