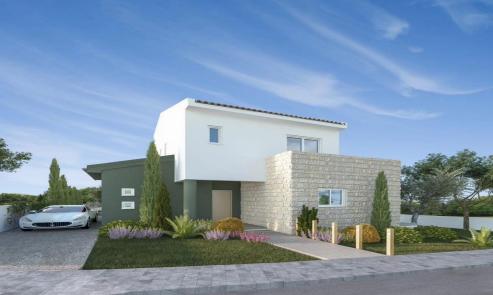

## 3 Bedroom House for Sale in Pissouri, Limassol District

For sale 3 Bedroom Villa in an ecologically clean area, in the famous village resort of Pissouri, which despite its proximity to Pafos, is in fact a community belonging to the Limassol district.

The house cater open plan living, dining & kitchen areas with private swimming pool surrounded with extensive outdoor patio & gardens.

| Property Info     |     | Plot / Area Info     | Additional info  |                           |
|-------------------|-----|----------------------|------------------|---------------------------|
| Covered Area      | 139 |                      | Reference Number | 3465                      |
| Covered Veranda   | 21  | Diet area 671        | Property type    | House                     |
| Uncovered Veranda | 34  | Plot area <b>671</b> | Condition        | <b>Under Construction</b> |
| Energy Efficiency | Α   |                      | Bathrooms        | 3                         |