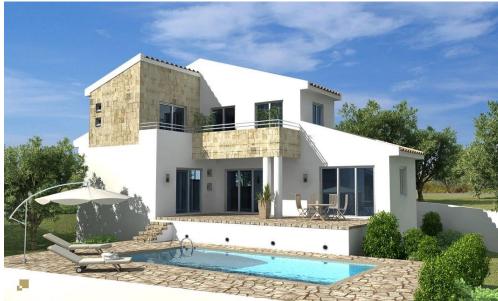

## 3 Bedroom House for Sale in Pissouri, Limassol District

For sale 3 Bedroom Villa in an ecologically clean area, in the famous village resort of Pissouri, which despite its proximity to Pafos, is in fact a community belonging to the Limassol district.

The house cater open plan living, dining & kitchen areas with private swimming pool surrounded with extensive outdoor patio & gardens.

| Property Info     |     | Plot / Area Info     | Additional info  |                           |
|-------------------|-----|----------------------|------------------|---------------------------|
| Covered Area      | 139 |                      | Reference Number | 3465                      |
| Covered Veranda   | 21  | Diet area 671        | Property type    | House                     |
| Uncovered Veranda | 34  | Plot area <b>671</b> | Condition        | <b>Under Construction</b> |
| Energy Efficiency | Α   |                      | Bathrooms        | 3                         |