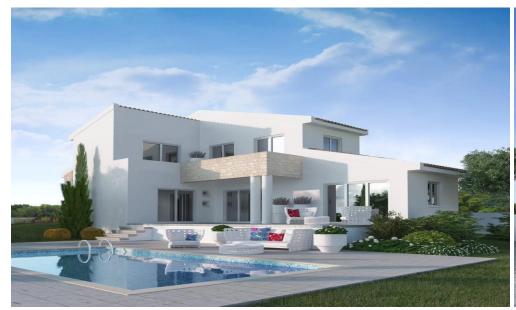

## 3 Bedroom House for Sale in Pissouri, Limassol District

For sale 3 Bedroom Villa in an ecologically clean area, in the famous village resort of Pissouri, which despite its proximity to Pafos, is in fact a community belonging to the Limassol district.

The house cater open plan living, dining & kitchen areas with private swimming pool surrounded with extensive outdoor patio & gardens.

| Property Info     |     | Plot / Area Info     | Additional info  |                           |
|-------------------|-----|----------------------|------------------|---------------------------|
| Covered Area      | 139 |                      | Reference Number | 3465                      |
| Covered Veranda   | 21  | Diet area 671        | Property type    | House                     |
| Uncovered Veranda | 34  | Plot area <b>671</b> | Condition        | <b>Under Construction</b> |
| Energy Efficiency | Α   |                      | Bathrooms        | 3                         |