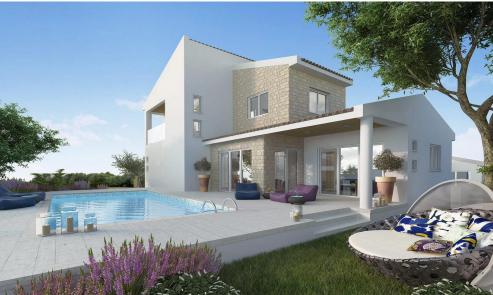

The house cater open plan living, dining & kitchen areas with private swimming pool surrounded with extensive outdoor patio & gardens.

| Property Info     |     | Plot / Area Info     | Additional info  |                           |
|-------------------|-----|----------------------|------------------|---------------------------|
| Covered Area      | 139 |                      | Reference Number | 3465                      |
| Covered Veranda   | 21  | Diet area 671        | Property type    | House                     |
| Uncovered Veranda | 34  | Plot area <b>671</b> | Condition        | <b>Under Construction</b> |
| Energy Efficiency | Α   |                      | Bathrooms        | 3                         |