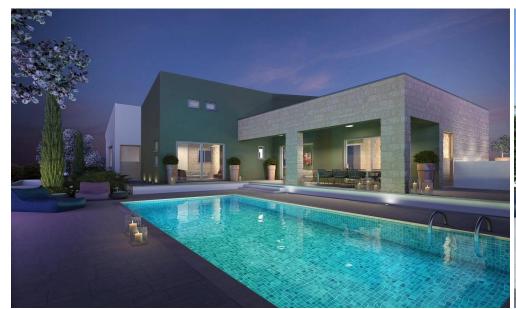

The house cater open plan living, dining & kitchen areas with private swimming pool surrounded with extensive outdoor patio & gardens.

| Property Info     |     | Plot / Area Info     | Additional info  |                           |
|-------------------|-----|----------------------|------------------|---------------------------|
| Covered Area      | 139 |                      | Reference Number | 3465                      |
| Covered Veranda   | 21  | Diet area 671        | Property type    | House                     |
| Uncovered Veranda | 34  | Plot area <b>671</b> | Condition        | <b>Under Construction</b> |
| Energy Efficiency | Α   |                      | Bathrooms        | 3                         |