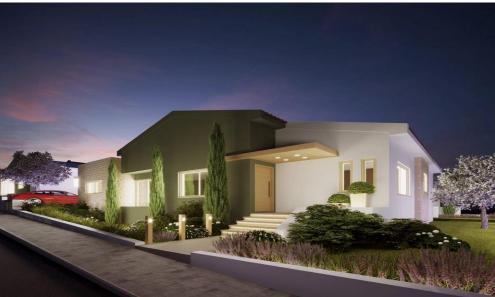

## 3 Bedroom House for Sale in Pissouri, Limassol District

For sale 3 Bedroom Villa in an ecologically clean area, in the famous village resort of Pissouri, which despite its proximity to Pafos, is in fact a community belonging to the Limassol district.

The house cater open plan living, dining & kitchen areas with private swimming pool surrounded with extensive outdoor patio & gardens.

| Property Info     |     | Plot / Area Info     | Additional info  |                           |
|-------------------|-----|----------------------|------------------|---------------------------|
| Covered Area      | 139 |                      | Reference Number | 3465                      |
| Covered Veranda   | 21  | Diet area 671        | Property type    | House                     |
| Uncovered Veranda | 34  | Plot area <b>671</b> | Condition        | <b>Under Construction</b> |
| Energy Efficiency | Α   |                      | Bathrooms        | 3                         |