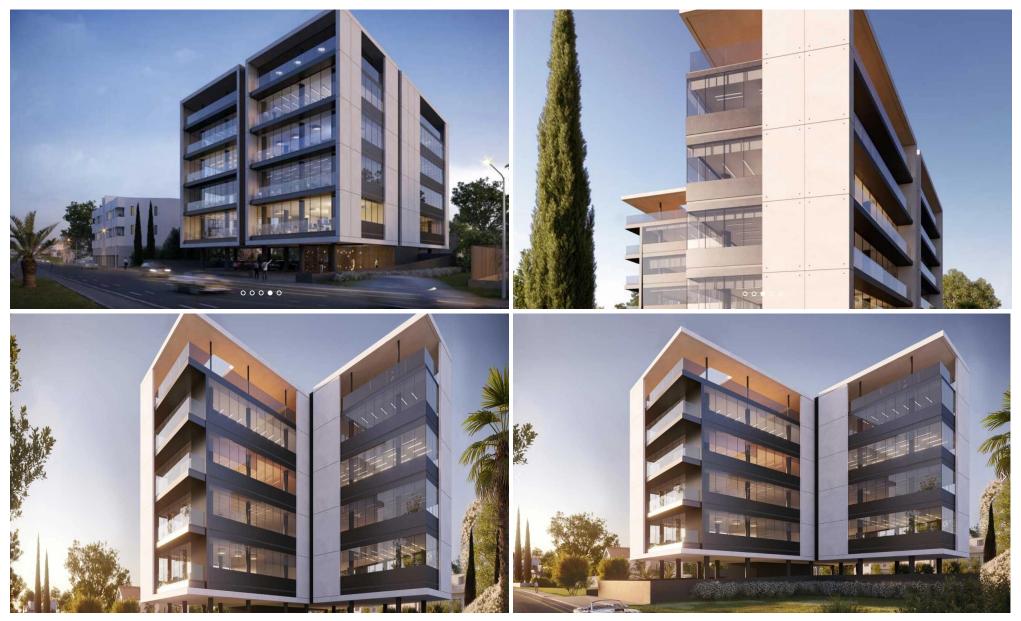

### 460m<sup>2</sup> Office for Sale in Limassol - Mesa Geitonia

Masterful design and state-of-the-art construction characterize this modern business center. The building offers spacious luxurious offices with 4 floors and 49 parking spaces. Each floor consists of 2 separate large offices individually designed with sophistication. Each office has exquisite quality layouts for a professional business environment and work space as well as spacious verandas which enjoy city views. This development is located in an easily accessible area, Mesa Geitonia, Limassol. Delivery date October 2024