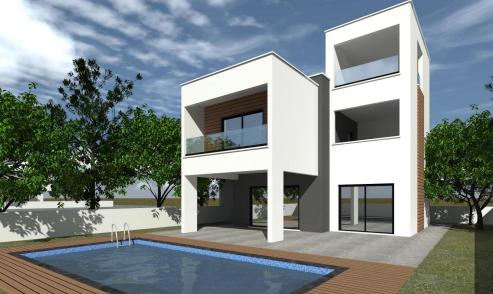

- Easy access to highway.
- 25 minutes drive to Paphos airport.
- 20 minutes drive to city center of Limassol.
- 15 minutes drive to the New Casino and the Mall

The complex consists of 13 spacious and uniquely designed villas with 3 bedrooms, private swimming pools (optional), gardens, and parking places. With spectacular views of the Mediterranean Sea as well as a view of Limassol town, while in other directions the pine trees and the beauty ...

| Property Info     |                | Plot / Area Info |            | Additional info   |                           |  |
|-------------------|----------------|------------------|------------|-------------------|---------------------------|--|
| Covered Area      | 213            |                  |            | Reference Number  | 3799                      |  |
| Covered Veranda   | 60             |                  | 508<br>Yes | Property type     | House                     |  |
| Uncovered Veranda | 29             |                  |            | Condition         | <b>Under Construction</b> |  |
| Energy Efficiency | A              | Pool             |            | Construction Year | 2025                      |  |
| Air Conditioning  | All rooms, Yes |                  |            | Bathrooms         | 3                         |  |