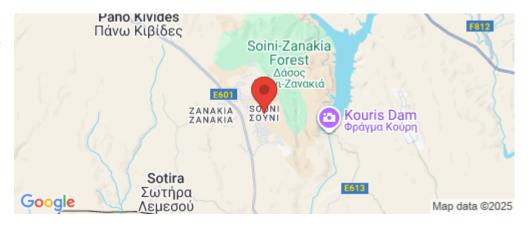

## 3 Bedroom House for Sale in Souni, Limassol District

This contemporary complex of detached villas is located in the southern part of Souni village, a truly idyllic quiet area far from the noise and traffic, full of pine trees and green area.

Amenities Location

**Location:** Souni Region: **Limassol** 

Coordinates: 34.733282622328 / 32.895852941717

Price: €470 000 + VAT

VAT for this property is **€42,962** or **€89,300**. VAT usually is 19%. If it is your first purchase of property, you can have VAT reduced to 5% for the first 150sq.m. of the property.