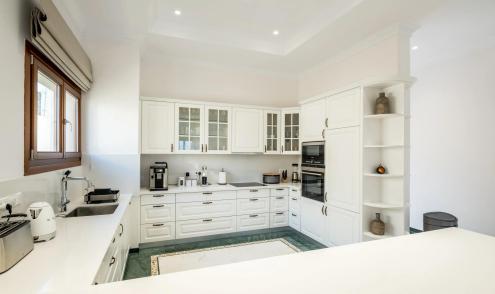

## Facilities:

Marble, mosaic and granite in majority of areas.

Marble and real stone facades.

Italian superior quality tiles in bathroom areas.

Maid's bedroom.

Italian fabric curtains.

Sauna.

Underfloor heating.