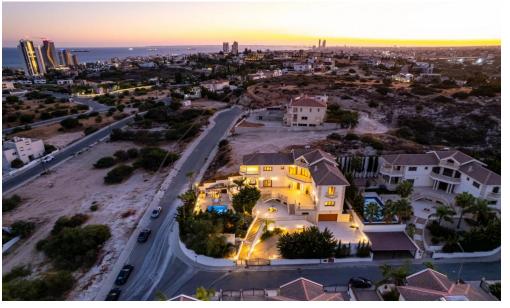

## 6+ Bedroom House for Sale in Mouttagiaka, Limassol District

The Mansion is an exclusive property located in one of Limassol's most prestigious areas, in Kalogirous-Mouttagiaka Limassol. This project has been redeveloped and redesigned.

The Mansion consists of 6 bedrooms and 5 bathrooms, offering luxury superior living with a total internal area of 650 square meters, situated on a 1,200 square meter plot.