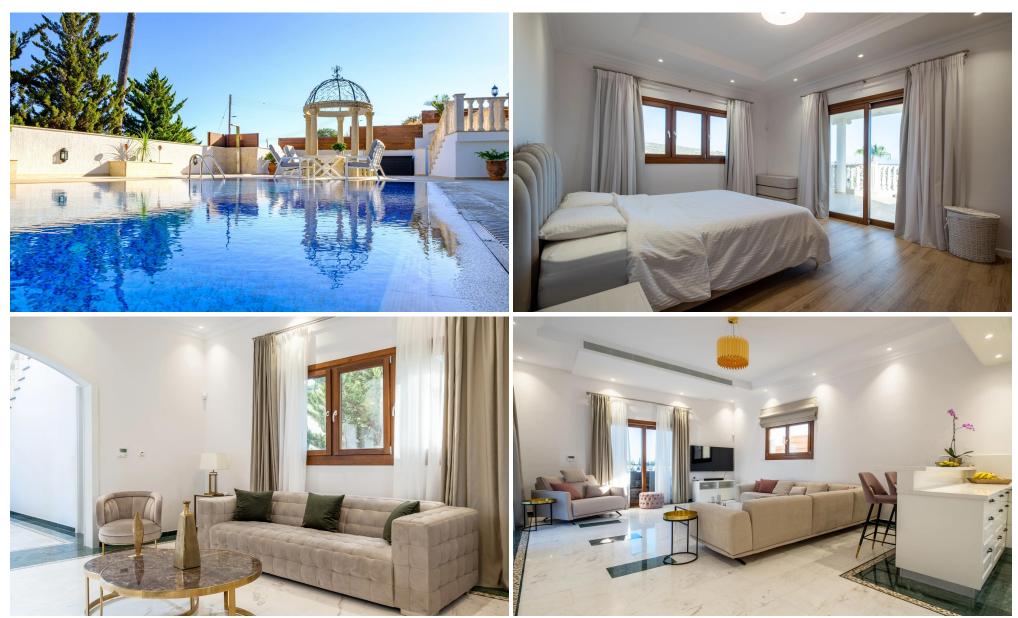

## 6+ Bedroom House for Sale in Mouttagiaka, Limassol District

The Mansion is an exclusive property located in one of Limassol's most prestigious areas, in Kalogirous-Mouttagiaka Limassol. This project has been redeveloped and redesigned.

The Mansion consists of 6 bedrooms and 5 bathrooms, offering luxury superior living with a total internal area of 650 square meters, situated on a 1,200 square meter plot.

## Facilities:

Marble, mosaic and granite in majority of areas.

Marble and real stone facades.

Italian superior quality tiles in bathroom areas.

Maid's bedroom.

Italian fabric curtains.

Sauna.

Underfloor heating.

Airconditioning in all areas.

Alarm and CCTV system.

Iro...

Property Info Plot / Area Info Additional info

Covered Area Furnishing Air Conditioning 650 Furnished All rooms, Yes

Plot area Pool 1200 Yes Reference Number Property type Condition Bathrooms View 3807 House Pre-Owned 5+ Mountains view