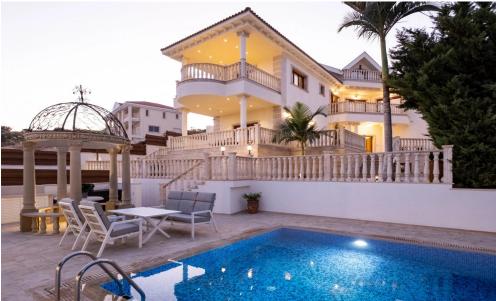

## 6+ Bedroom House for Sale in Mouttagiaka, Limassol District

The Mansion is an exclusive property located in one of Limassol's most prestigious areas, in Kalogirous-Mouttagiaka Limassol. This project has been redeveloped and redesigned.

The Mansion consists of 6 bedrooms and 5 bathrooms, offering luxury superior living with a total internal area of 650 square meters, situated on a 1,200 square meter plot.

## Facilities:

Marble, mosaic and granite in majority of areas.

Marble and real stone facades.

Italian superior quality tiles in bathroom areas.

Maid's bedroom.

Italian fabric curtains.

Sauna.

Underfloor heating.