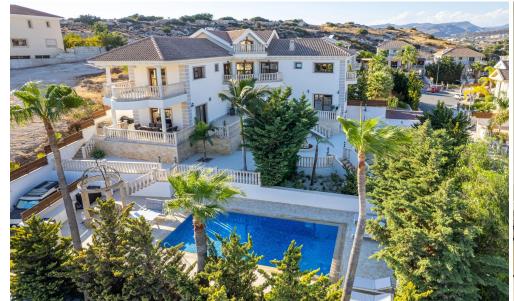

## 6+ Bedroom House for Sale in Mouttagiaka, Limassol District

The Mansion is an exclusive property located in one of Limassol's most prestigious areas, in Kalogirous-Mouttagiaka Limassol. This project has been redeveloped and redesigned.

The Mansion consists of 6 bedrooms and 5 bathrooms, offering luxury superior living with a total internal area of 650 square meters, situated on a 1,200 square meter plot.

## Facilities:

Marble, mosaic and granite in majority of areas.

Marble and real stone facades.

Italian superior quality tiles in bathroom areas.

Maid's bedroom.

Italian fabric curtains.

Sauna.

Underfloor heating.