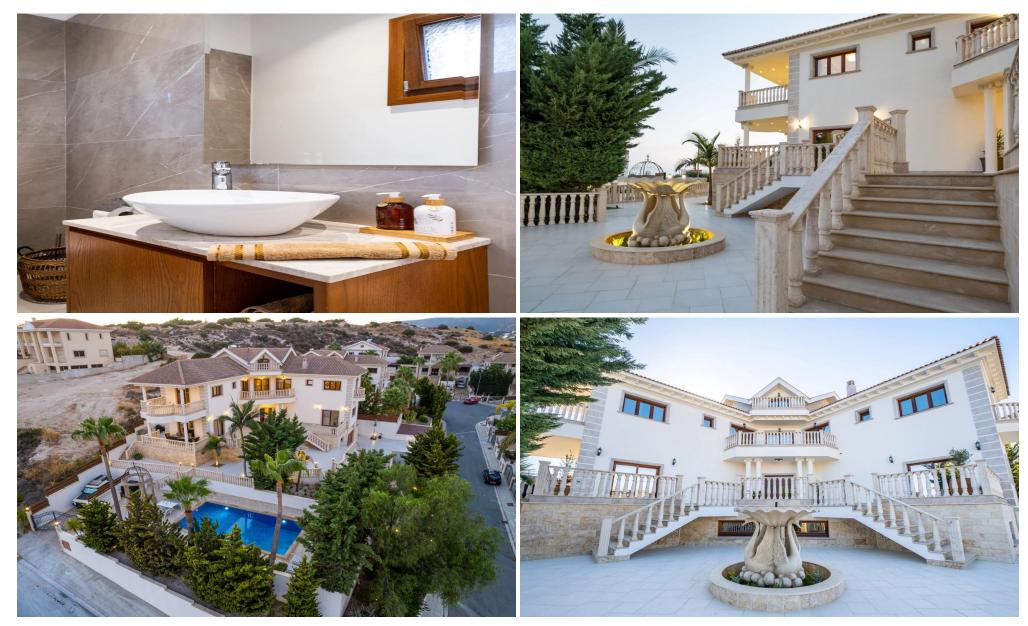

## 6+ Bedroom House for Sale in Mouttagiaka, Limassol District

The Mansion is an exclusive property located in one of Limassol's most prestigious areas, in Kalogirous-Mouttagiaka Limassol. This project has been redeveloped and redesigned.

The Mansion consists of 6 bedrooms and 5 bathrooms, offering luxury superior living with a total internal area of 650 square meters, situated on a 1,200 square meter plot.

## Facilities:

Marble, mosaic and granite in majority of areas.

Marble and real stone facades.

Italian superior quality tiles in bathroom areas.

Maid's bedroom.

Italian fabric curtains.

Sauna.

Underfloor heating.

Airconditioning in all areas.

Alarm and CCTV system.

Iro...

Property Info Plot / Area Info Additional info

Covered Area Furnishing Air Conditioning 650 Furnished All rooms, Yes

Plot area Pool 1200 Yes Reference Number Property type Condition Bathrooms View 3807 House Pre-Owned 5+ Mountains view

Amenities Location

**Location:** Mouttagiaka Region: **Limassol** 

Coordinates: **34.706533** / **33.105047** 

Price: €3 900 000 + VAT

VAT for this property is €615,000 or €741,000. VAT usually is 19%. If it is your first purchase of property, you can have VAT reduced to 5% for the first 150sq.m. of the property.