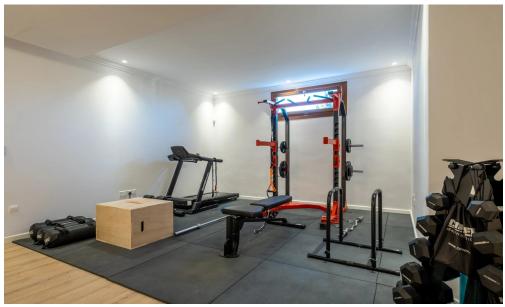

## Facilities:

Marble, mosaic and granite in majority of areas.

Marble and real stone facades.

Italian superior quality tiles in bathroom areas.

Maid's bedroom.

Italian fabric curtains.

Sauna.

Underfloor heating.

Airconditioning in all areas.

Alarm and CCTV system.

Iro...

Property Info Plot / Area Info Additional info

Covered Area Furnishing Air Conditioning 650 Furnished All rooms, Yes

Plot area Pool 1200 Yes Reference Number Property type Condition Bathrooms View 3807 House Pre-Owned 5+ Mountains view