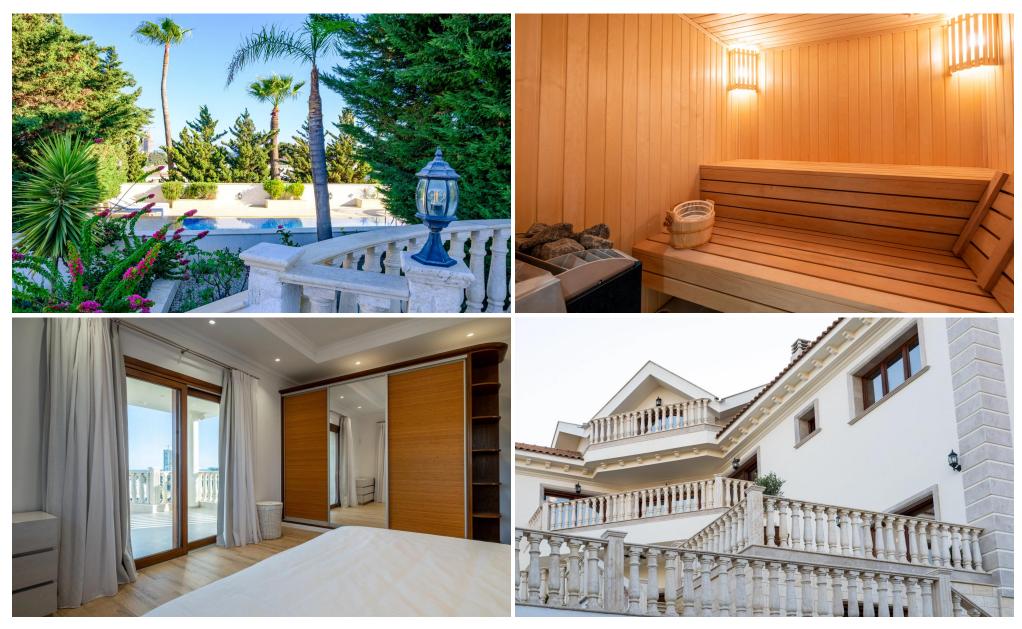

## Facilities:

Marble, mosaic and granite in majority of areas.

Marble and real stone facades.

Italian superior quality tiles in bathroom areas.

Maid's bedroom.

Italian fabric curtains.

Sauna.

Underfloor heating.

Airconditioning in all areas.

Alarm and CCTV system.

Iro...

Property Info Plot / Area Info Additional info

Covered Area Furnishing Air Conditioning 650 Furnished All rooms, Yes

Plot area Pool 1200 Yes Reference Number Property type Condition Bathrooms View 3807 House Pre-Owned 5+ Mountains view