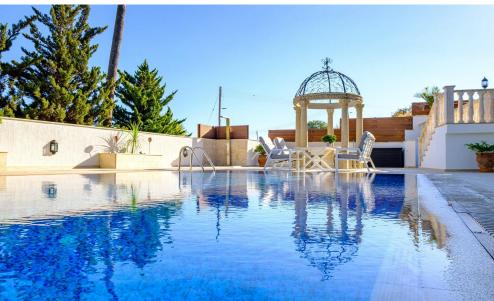

## 6+ Bedroom House for Sale in Mouttagiaka, Limassol District

The Mansion is an exclusive property located in one of Limassol's most prestigious areas, in Kalogirous-Mouttagiaka Limassol. This project has been redeveloped and redesigned.

The Mansion consists of 6 bedrooms and 5 bathrooms, offering luxury superior living with a total internal area of 650 square meters, situated on a 1,200 square meter plot.

## Facilities:

Marble, mosaic and granite in majority of areas.

Marble and real stone facades.

Italian superior quality tiles in bathroom areas.

Maid's bedroom.

Italian fabric curtains.

Sauna.

Underfloor heating.

Airconditioning in all areas.

Alarm and CCTV system.

Iro...

Property Info Plot / Area Info Additional info

Covered Area Furnishing Air Conditioning 650 Furnished All rooms, Yes

Plot area Pool 1200 Yes Reference Number Property type Condition Bathrooms View 3807 House Pre-Owned 5+ Mountains view