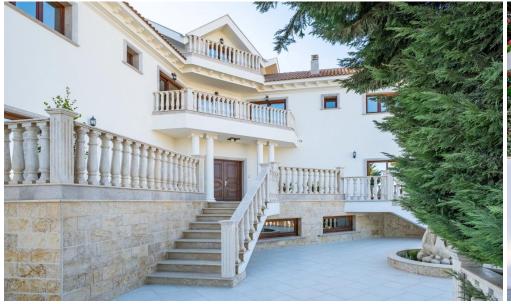

## 6+ Bedroom House for Sale in Mouttagiaka, Limassol District

The Mansion is an exclusive property located in one of Limassol's most prestigious areas, in Kalogirous-Mouttagiaka Limassol. This project has been redeveloped and redesigned.

The Mansion consists of 6 bedrooms and 5 bathrooms, offering luxury superior living with a total internal area of 650 square meters, situated on a 1,200 square meter plot.

## Facilities:

Marble, mosaic and granite in majority of areas.

Marble and real stone facades.

Italian superior quality tiles in bathroom areas.

Maid's bedroom.

Italian fabric curtains.

Sauna.

Underfloor heating.