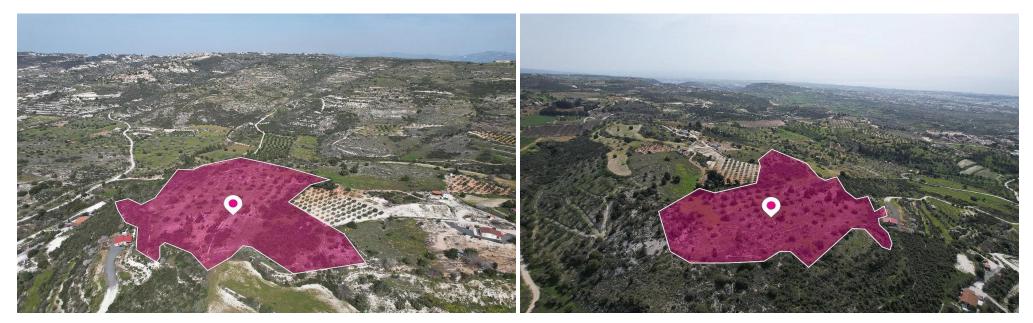

## 29,432m<sup>2</sup> Plot for Sale in Mesa Chorio, Paphos District

Agricultural field, extending to about 29,432 sq.m. in total. The surface of the field is smooth. Access to the field is via a right of passage. The asset is located 1.4km from Mesogi centre. The property falls within Zone  $\Gamma\alpha4$ , with a building coefficient of 10%, coverage of 10%, and permission for 2 floors (10m) of construction...

**Amenities Location** 

**Location:** Mesa Chorio Region: **Paphos** 

Coordinates: **34.817306366559** / **32.471533407959** 

Price: €365 000 + VAT

VAT Excluded

Title transfer fee None

Price per SQM €12.00/m²