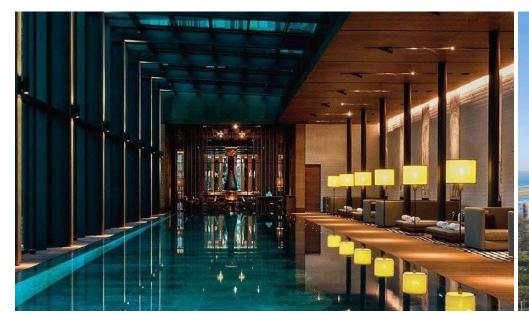

## 94m<sup>2</sup> Office for Sale in Limassol - Marina

Office building represents a unique blend of downtown working and living. Located at the hub of a vibrant city, project maintains a sense of privacy that is hard to find in much of today's Limassol. The ultra-modern building sits comfortably where Limassol's cultural heart and 21st-century business centre meet, and is next to the municipal park. Just 400m away is a shimmering beach, and every attraction the city has to offer - including fine dining, designer shopping and exciting nightlife – is within easy reach. The offices are available on the 1st and 2nd floors.