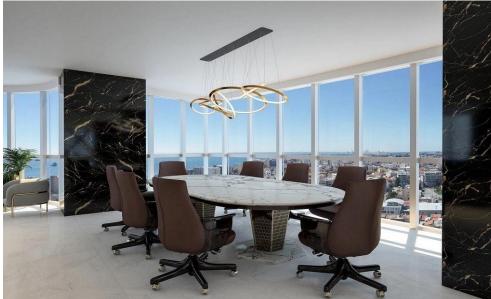

## 94m<sup>2</sup> Office for Sale in Limassol - Marina

Office building represents a unique blend of downtown working and living. Located at the hub of a vibrant city, project maintains a sense of privacy that is hard to find in much of today's Limassol. The ultra-modern building sits comfortably where Limassol's cultural heart and 21st-century business centre meet, and is next to the municipal park. Just 400m away is a shimmering beach, and every attraction the city has to offer - including fine dining, designer shopping and exciting nightlife – is within easy reach. The offices are available on the 1st and 2nd floors.