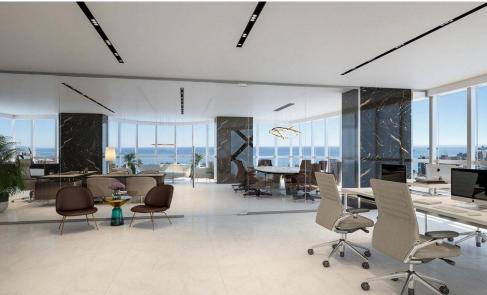

## 94m<sup>2</sup> Office for Sale in Limassol - Marina

Office building represents a unique blend of downtown working and living. Located at the hub of a vibrant city, project maintains a sense of privacy that is hard to find in much of today's Limassol. The ultra-modern building sits comfortably where Limassol's cultural heart and 21st-century business centre meet, and is next to the municipal park. Just 400m away is a shimmering beach, and every attraction the city has to offer - including fine dining, designer shopping and exciting nightlife – is within easy reach. The offices are available on the 1st and 2nd floors.