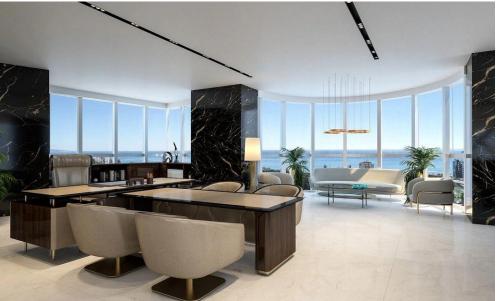

## 94m<sup>2</sup> Office for Sale in Limassol - Marina

Office building represents a unique blend of downtown working and living. Located at the hub of a vibrant city, project maintains a sense of privacy that is hard to find in much of today's Limassol. The ultra-modern building sits comfortably where Limassol's cultural heart and 21st-century business centre meet, and is next to the municipal park. Just 400m away is a shimmering beach, and every attraction the city has to offer - including fine dining, designer shopping and exciting nightlife – is within easy reach. The offices are available on the 1st and 2nd floors.