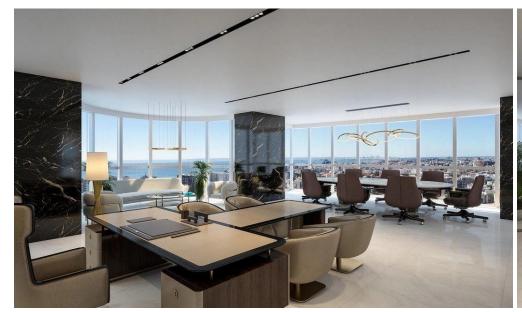

## 94m<sup>2</sup> Office for Sale in Limassol - Marina

Office building represents a unique blend of downtown working and living. Located at the hub of a vibrant city, project maintains a sense of privacy that is hard to find in much of today's Limassol. The ultra-modern building sits comfortably where Limassol's cultural heart and 21st-century business centre meet, and is next to the municipal park. Just 400m away is a shimmering beach, and every attraction the city has to offer - including fine dining, designer shopping and exciting nightlife – is within easy reach. The offices are available on the 1st and 2nd floors.