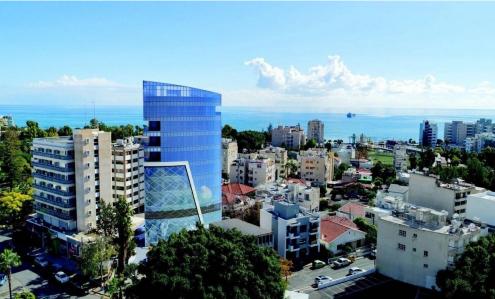

## 94m<sup>2</sup> Office for Sale in Limassol - Marina

Office building represents a unique blend of downtown working and living. Located at the hub of a vibrant city, project maintains a sense of privacy that is hard to find in much of today's Limassol. The ultra-modern building sits comfortably where Limassol's cultural heart and 21st-century business centre meet, and is next to the municipal park. Just 400m away is a shimmering beach, and every attraction the city has to offer - including fine dining, designer shopping and exciting nightlife – is within easy reach. The offices are available on the 1st and 2nd floors.

Construction Year 2026

**Amenities** Location

**Location:** Limassol - Marina

Region: Limassol

Coordinates: 34.675762694429 / 33.047538166511

Price: €805 000 + VAT

VAT for this property is €40,250 or €152,950. VAT usually is 19%. If it is your first purchase of property, you can have VAT reduced to 5% for the first 150sq.m. of the property.