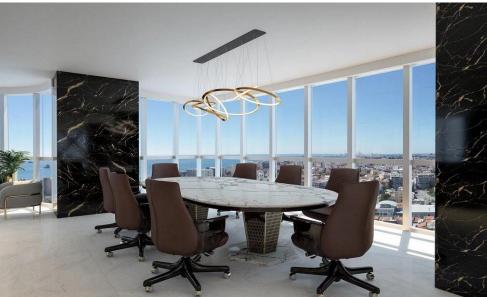

## 94m<sup>2</sup> Office for Sale in Limassol - Marina

Office building represents a unique blend of downtown working and living. Located at the hub of a vibrant city, project maintains a sense of privacy that is hard to find in much of today's Limassol. The ultra-modern building sits comfortably where Limassol's cultural heart and 21st-century business centre meet, and is next to the municipal park. Just 400m away is a shimmering beach, and every attraction the city has to offer - including fine dining, designer shopping and exciting nightlife – is within easy reach.