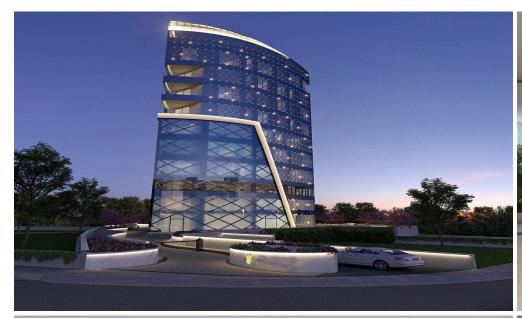

## 94m<sup>2</sup> Office for Sale in Limassol - Marina

Office building represents a unique blend of downtown working and living. Located at the hub of a vibrant city, project maintains a sense of privacy that is hard to find in much of today's Limassol. The ultra-modern building sits comfortably where Limassol's cultural heart and 21st-century business centre meet, and is next to the municipal park. Just 400m away is a shimmering beach, and every attraction the city has to offer - including fine dining, designer shopping and exciting nightlife – is within easy reach.