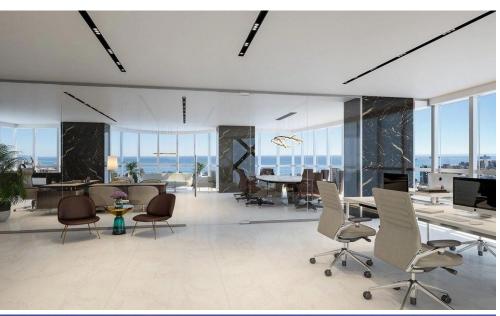

## 108m<sup>2</sup> Office for Sale in Limassol - Marina

Office building represents a unique blend of downtown working and living. Located at the hub of a vibrant city, project maintains a sense of privacy that is hard to find in much of today's Limassol. The ultra-modern building sits comfortably where Limassol's cultural heart and 21st-century business centre meet, and is next to the municipal park. Just 400m away is a shimmering beach, and every attraction the city has to offer - including fine dining, designer shopping and exciting nightlife – is within easy reach.

Covered Area 108

5 Floor Number

Total Number of Floors 10

**Energy Efficiency** 