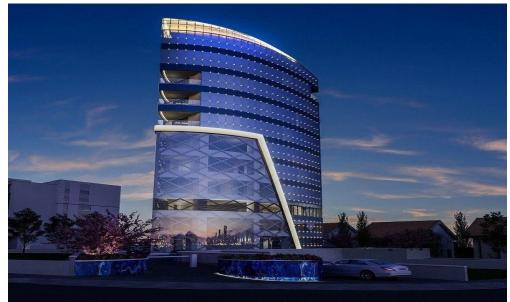

## 108m<sup>2</sup> Office for Sale in Limassol - Marina

Office building represents a unique blend of downtown working and living. Located at the hub of a vibrant city, project maintains a sense of privacy that is hard to find in much of today's Limassol. The ultra-modern building sits comfortably where Limassol's cultural heart and 21st-century business centre meet, and is next to the municipal park. Just 400m away is a shimmering beach, and every attraction the city has to offer - including fine dining, designer shopping and exciting nightlife – is within easy reach.

## Plot / Area Info **Additional info**

3851 Reference Number Office Property type

Condition **Under Construction** 

Construction Year 2025

**Amenities** Location

> Region: **Limassol Location:** Limassol - Marina