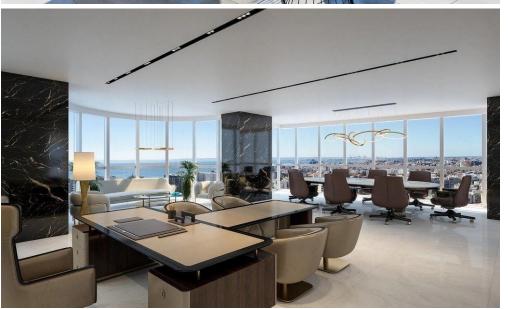

## 108m<sup>2</sup> Office for Sale in Limassol - Marina

Office building represents a unique blend of downtown working and living. Located at the hub of a vibrant city, project maintains a sense of privacy that is hard to find in much of today's Limassol. The ultra-modern building sits comfortably where Limassol's cultural heart and 21st-century business centre meet, and is next to the municipal park. Just 400m away is a shimmering beach, and every attraction the city has to offer - including fine dining, designer shopping and exciting nightlife – is within easy reach.