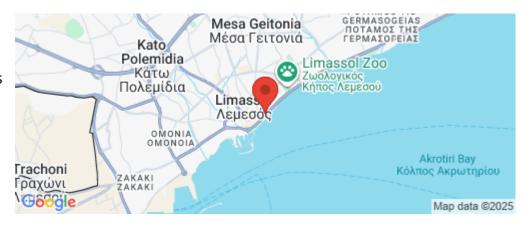

## Plot / Area Info **Additional info**

3851 Reference Number Office Property type

Condition **Under Construction** 

Construction Year 2025

**Amenities** Location

> Region: **Limassol Location:** Limassol - Marina

Coordinates: 34.675762694429 / 33.047538166511

Price: €1 025 000 + VAT

VAT for this property is €51,250 or €194,750. VAT usually is 19%. If it is your first purchase of property, you can have VAT reduced to 5% for the first 150sq.m. of the property.