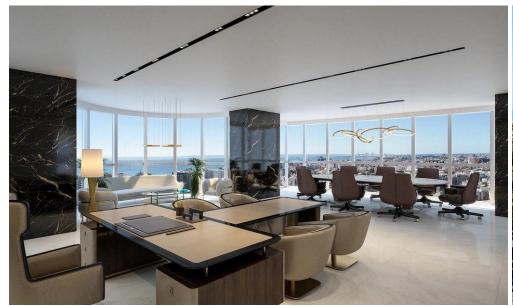

## 217m<sup>2</sup> Office for Sale in Limassol - Marina

Office building represents a unique blend of downtown working and living. Located at the hub of a vibrant city, project maintains a sense of privacy that is hard to find in much of today's Limassol. The ultra-modern building sits comfortably where Limassol's cultural heart and 21st-century business centre meet, and is next to the municipal park. Just 400m away is a shimmering beach, and every attraction the city has to offer - including fine dining, designer shopping and exciting nightlife – is within easy reach.

**Property Info** 

Covered Area 217

Floor Number 6

Total Number of Floors 10

**Energy Efficiency** Α Plot / Area Info

**Additional info** 

3852 Reference Number Office Property type

Condition **Under Construction** 