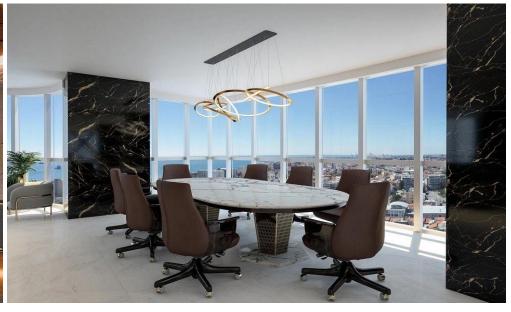

## 217m<sup>2</sup> Office for Sale in Limassol - Marina

Office building represents a unique blend of downtown working and living. Located at the hub of a vibrant city, project maintains a sense of privacy that is hard to find in much of today's Limassol. The ultra-modern building sits comfortably where Limassol's cultural heart and 21st-century business centre meet, and is next to the municipal park. Just 400m away is a shimmering beach, and every attraction the city has to offer - including fine dining, designer shopping and exciting nightlife – is within easy reach.