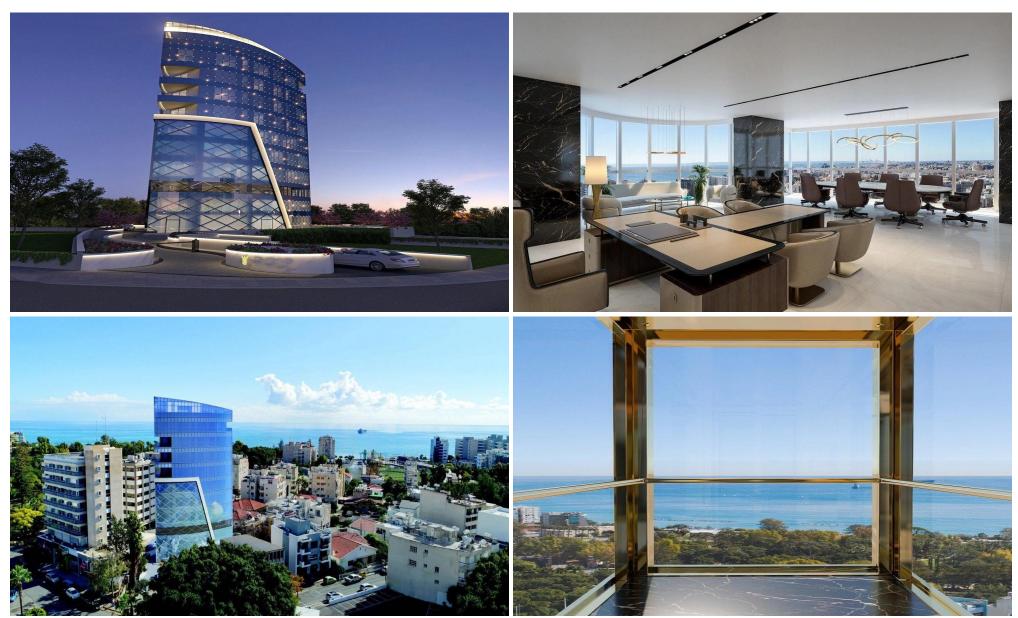

### 293m<sup>2</sup> Commercial for Sale in Limassol - Marina

Office building represents a unique blend of downtown working and living. Located at the hub of a vibrant city, project maintains a sense of privacy that is hard to find in much of today's Limassol. The ultra-modern building sits comfortably where Limassol's cultural heart and 21st-century business centre meet, and is next to the municipal park. Just 400m away is a shimmering beach, and every attraction the city has to offer - including fine dining, designer shopping and exciting nightlife – is within easy reach.