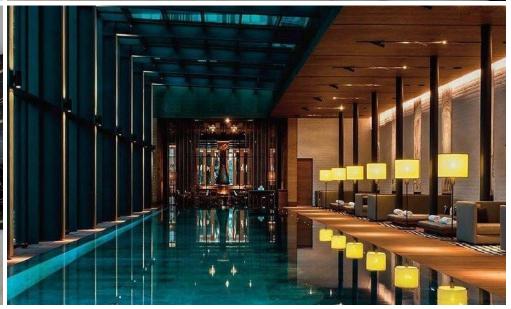

### 293m<sup>2</sup> Commercial for Sale in Limassol - Marina

Office building represents a unique blend of downtown working and living. Located at the hub of a vibrant city, project maintains a sense of privacy that is hard to find in much of today's Limassol. The ultra-modern building sits comfortably where Limassol's cultural heart and 21st-century business centre meet, and is next to the municipal park. Just 400m away is a shimmering beach, and every attraction the city has to offer - including fine dining, designer shopping and exciting nightlife – is within easy reach.