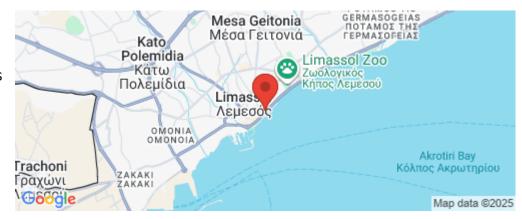

#### **Amenities** Location

**Location:** Limassol - Marina Region: Limassol

Coordinates: 34.675762694429 / 33.047538166511

Price: €2 930 000 + VAT

VAT for this property is €346,700 or €556,700. VAT usually is 19%. If it is your first purchase of property, you can have VAT reduced to 5% for the first 150sq.m. of the property.