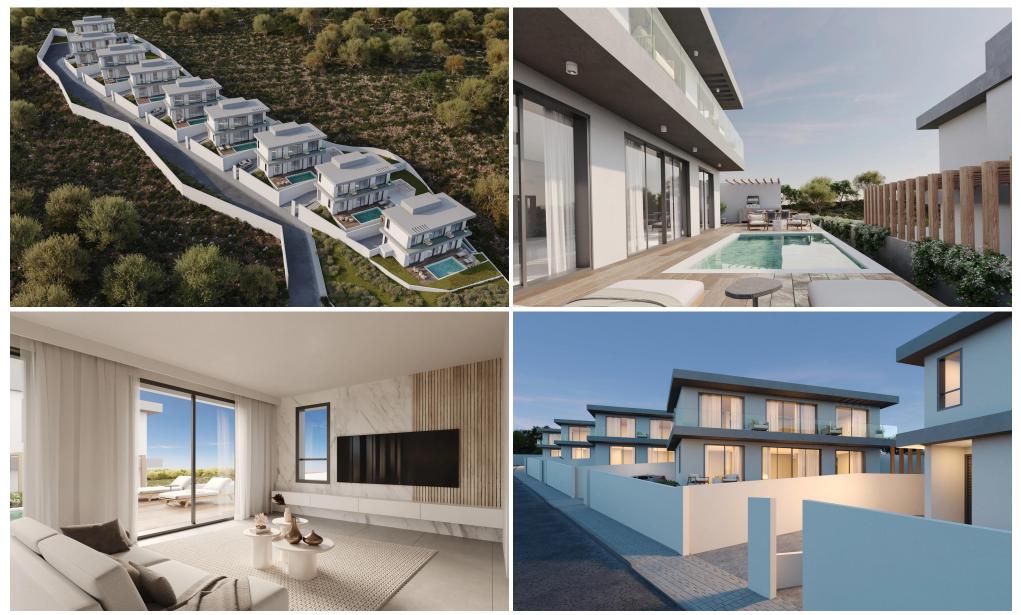

### **3** Bedroom House for Sale in Episkopi Lemesou, Paphos District

It is a stunning villa nestled among the picturesque rolling hills of Episkopi in Paphos, Cyprus. This beautiful mountainous region is known for its lush almond and olive trees, and the tranquil surroundings offer a peaceful and serene environment for residents.

Villa has been designed with the utmost attention to detail and built to the highest standards of quality. The spacious interiors are flooded with natural light, providing a warm and welcoming atmosphere. The villas feature VRV systems for efficient heating and cooling, and underfloor heating, ensuring your comfort year-round.

The villas are designed to blend in perfectly with the natural surroundings, with large win...

| Property Info                                                             |                                             | Plot / Area Info                               |                            | Additional info                                                                  |                                                  |  |  |
|---------------------------------------------------------------------------|---------------------------------------------|------------------------------------------------|----------------------------|----------------------------------------------------------------------------------|--------------------------------------------------|--|--|
| Covered Area<br>Covered Veranda<br>Uncovered Veranda<br>Energy Efficiency | 199<br>37<br>20<br>A                        | Plot area<br>Pool<br>Parking                   | 380<br>Yes<br>Covered, Yes | Reference Number<br>Property type<br>Condition<br>Construction Year<br>Bathrooms | 2246<br>House<br>Under Construction<br>2025<br>3 |  |  |
| Amenities                                                                 | Location                                    |                                                |                            |                                                                                  |                                                  |  |  |
| Parking                                                                   | Location: Episkopi<br>Coordinates: 34.80398 | Region: Paphos<br>3987913117 / 32.516164478164 |                            |                                                                                  |                                                  |  |  |