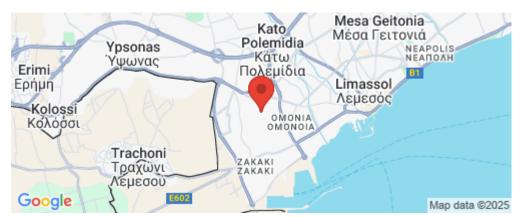

#### **Amenities Location**

• Elevator Limassol - Agios Spyridon Region: Limassol

Coordinates: 34.671548999327 / 33.004866249722