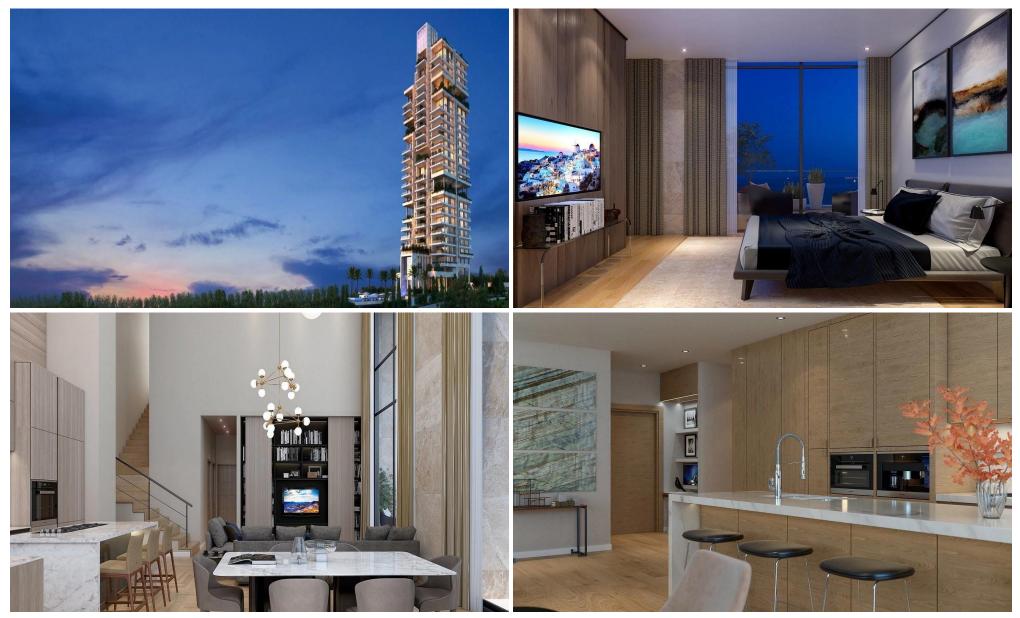

### **2** Bedroom Apartment for Sale in Limassol District

Apartments of two bedroom are for sale with panoramic views and sea breezes in every direction, the 25 floor Tower offers a choice of 1, 2 and 3 bedroom apartments. An elevated resort-style pool and sundeck provide the perfect settings for a refreshing dip or for basking in the warm rays of sunlight while overlooking the Mediterranean. Contemporary open layouts, sleek European fixtures, quality finishes, sweeping floor-to-ceiling windows, large outdoor terraces and state-of-the-art technology all combine to make the seafront lifestyle more enhanced than ever before.

#### Key Features

Spectacular unobstructed sea views from private verandas Ultra-modern in design and specific...

| Property Info          |                                                                        | Plot / Area Info |             | Additional info   |                  |  |
|------------------------|------------------------------------------------------------------------|------------------|-------------|-------------------|------------------|--|
| Covered Area           | 135                                                                    |                  |             | Reference Number  | 4033             |  |
| Covered Veranda        | 28                                                                     |                  |             | Property type     | Apartment        |  |
| Floor Number           | 19                                                                     | Pool             | Common, Yes | Condition         | <b>Brand New</b> |  |
| Total Number of Floors | 26                                                                     | Parking          | Yes         | Construction Year | 2024             |  |
| Energy Efficiency      | Α                                                                      |                  |             | Bathrooms         | 2                |  |
| Air Conditioning       | All rooms, Yes                                                         |                  |             | View              | Sea view         |  |
| Amenities              | Location                                                               |                  |             |                   |                  |  |
| • Elevator             | Region: <b>Limassol</b><br>Coordinates: <b>34.7066208 / 33.1174698</b> |                  |             |                   |                  |  |