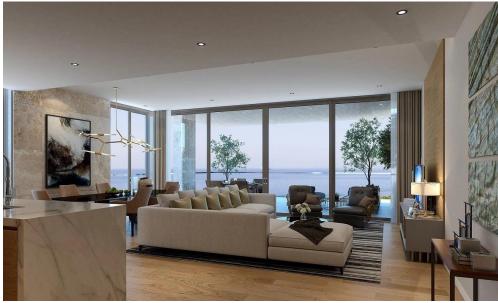

### **2** Bedroom Apartment for Sale in Limassol District

Apartments of two bedroom are for sale with panoramic views and sea breezes in every direction, the 25 floor Tower offers a choice of 1, 2 and 3 bedroom apartments. An elevated resort-style pool and sundeck provide the perfect settings for a refreshing dip or for basking in the warm rays of sunlight while overlooking the Mediterranean. Contemporary open layouts, sleek European fixtures, quality finishes, sweeping floor-to-ceiling windows, large outdoor terraces and state-of-the-art technology all combine to make the seafront lifestyle more enhanced than ever before.

#### Key Features

Spectacular unobstructed sea views from private verandas Ultra-modern in design and specific...

| Property Info          |                                                                        | Plot / Area Info |             | Additional info   |                  |  |
|------------------------|------------------------------------------------------------------------|------------------|-------------|-------------------|------------------|--|
| Covered Area           | 135                                                                    |                  |             | Reference Number  | 4033             |  |
| Covered Veranda        | 28                                                                     |                  |             | Property type     | Apartment        |  |
| Floor Number           | 19                                                                     | Pool             | Common, Yes | Condition         | <b>Brand New</b> |  |
| Total Number of Floors | 26                                                                     | Parking          | Yes         | Construction Year | 2024             |  |
| Energy Efficiency      | Α                                                                      |                  |             | Bathrooms         | 2                |  |
| Air Conditioning       | All rooms, Yes                                                         |                  |             | View              | Sea view         |  |
| Amenities              | Location                                                               |                  |             |                   |                  |  |
| • Elevator             | Region: <b>Limassol</b><br>Coordinates: <b>34.7066208 / 33.1174698</b> |                  |             |                   |                  |  |