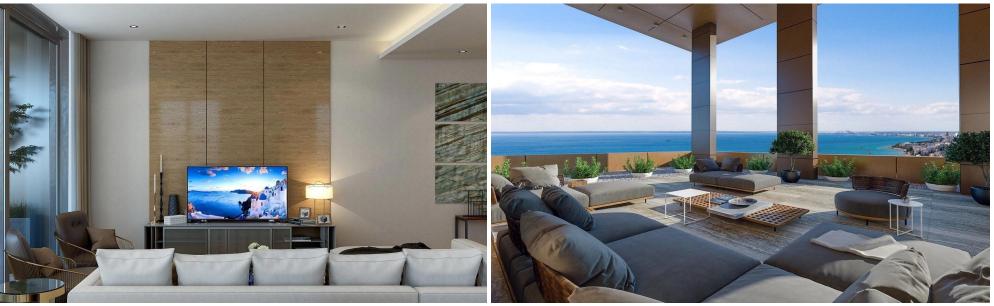

### **2** Bedroom Apartment for Sale in Limassol District

Apartments of two bedroom are for sale with panoramic views and sea breezes in every direction, the 25 floor Tower offers a choice of 1, 2 and 3 bedroom apartments. An elevated resort-style pool and sundeck provide the perfect settings for a refreshing dip or for basking in the warm rays of sunlight while overlooking the Mediterranean. Contemporary open layouts, sleek European fixtures, quality finishes, sweeping floor-to-ceiling windows, large outdoor terraces and state-of-the-art technology all combine to make the seafront lifestyle more enhanced than ever before.

#### Key Features

Spectacular unobstructed sea views from private verandas Ultra-modern in design and specific...

| Property Info          |                                                                        | Plot / Area Info |             | Additional info   |                  |  |
|------------------------|------------------------------------------------------------------------|------------------|-------------|-------------------|------------------|--|
| Covered Area           | 135                                                                    |                  |             | Reference Number  | 4033             |  |
| Covered Veranda        | 28                                                                     |                  |             | Property type     | Apartment        |  |
| Floor Number           | 19                                                                     | Pool             | Common, Yes | Condition         | <b>Brand New</b> |  |
| Total Number of Floors | 26                                                                     | Parking          | Yes         | Construction Year | 2024             |  |
| Energy Efficiency      | Α                                                                      |                  |             | Bathrooms         | 2                |  |
| Air Conditioning       | All rooms, Yes                                                         |                  |             | View              | Sea view         |  |
| Amenities              | Location                                                               |                  |             |                   |                  |  |
| • Elevator             | Region: <b>Limassol</b><br>Coordinates: <b>34.7066208 / 33.1174698</b> |                  |             |                   |                  |  |