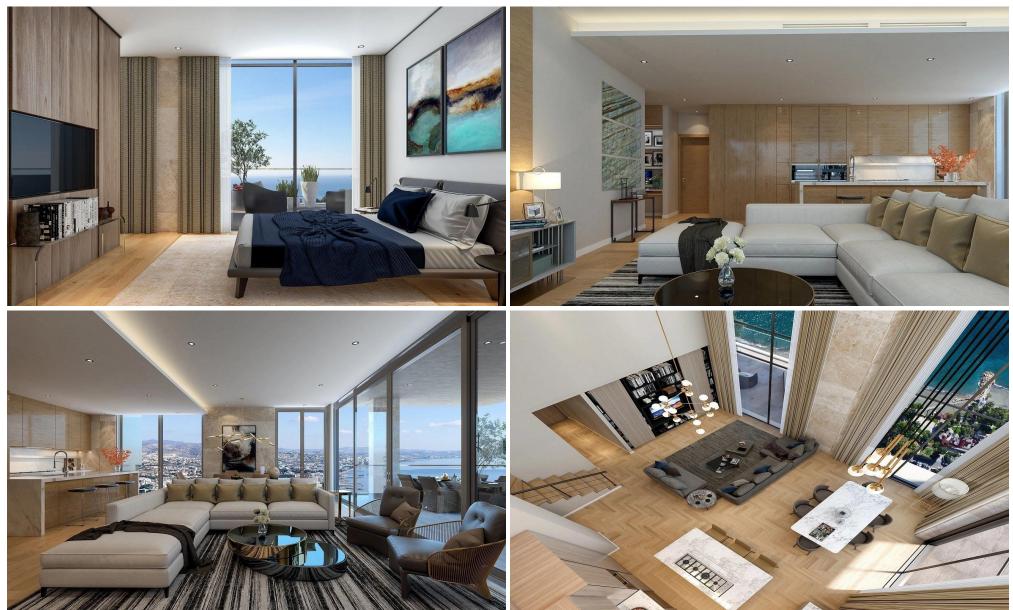

### **2** Bedroom Apartment for Sale in Limassol District

Apartments of two bedroom are for sale with panoramic views and sea breezes in every direction, the 25 floor Tower offers a choice of 1, 2 and 3 bedroom apartments. An elevated resort-style pool and sundeck provide the perfect settings for a refreshing dip or for basking in the warm rays of sunlight while overlooking the Mediterranean. Contemporary open layouts, sleek European fixtures, quality finishes, sweeping floor-to-ceiling windows, large outdoor terraces and state-of-the-art technology all combine to make the seafront lifestyle more enhanced than ever before.

#### Key Features

Spectacular unobstructed sea views from private verandas Ultra-modern in design and specific...

| Property Info          |                                                                        | Plot / Area Info |             | Additional info   |                  |  |
|------------------------|------------------------------------------------------------------------|------------------|-------------|-------------------|------------------|--|
| Covered Area           | 135                                                                    |                  |             | Reference Number  | 4033             |  |
| Covered Veranda        | 28                                                                     |                  |             | Property type     | Apartment        |  |
| Floor Number           | 19                                                                     | Pool             | Common, Yes | Condition         | <b>Brand New</b> |  |
| Total Number of Floors | 26                                                                     | Parking          | Yes         | Construction Year | 2024             |  |
| Energy Efficiency      | Α                                                                      |                  |             | Bathrooms         | 2                |  |
| Air Conditioning       | All rooms, Yes                                                         |                  |             | View              | Sea view         |  |
| Amenities              | Location                                                               |                  |             |                   |                  |  |
| • Elevator             | Region: <b>Limassol</b><br>Coordinates: <b>34.7066208 / 33.1174698</b> |                  |             |                   |                  |  |