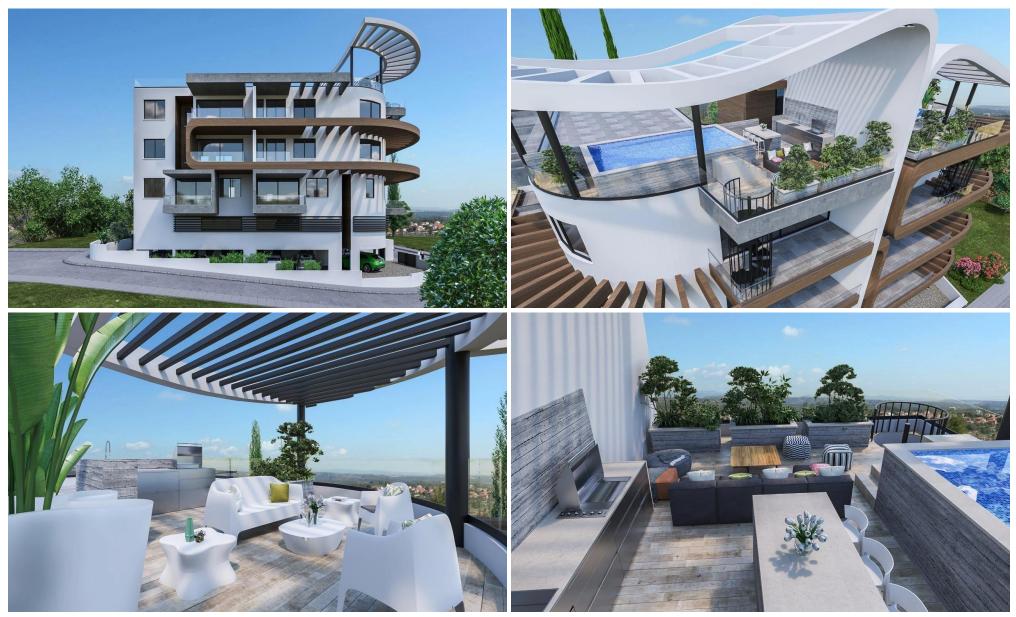

### 2 Bedroom Apartment for Sale in Limassol - Panthea

This project is located on the prestigious Panthea hills, from where it enjoys panoramic views of all the city of Limassol all the way down to the sea. The apartments are located in Limassol city just above the highway, and more specifically above "Mesa Gitonia" roundabout from where you can access any location of Limassol in less than 5 to 10 minutes drive. The area is surrounded by all everyday amenities and is very near to prestigious private schools.

The large and super luxury apartments are build in this project in total with communal swimming pool, communal gym and panoramic views of all the city of Limassol all the way down to the sea for every apartment. By the...