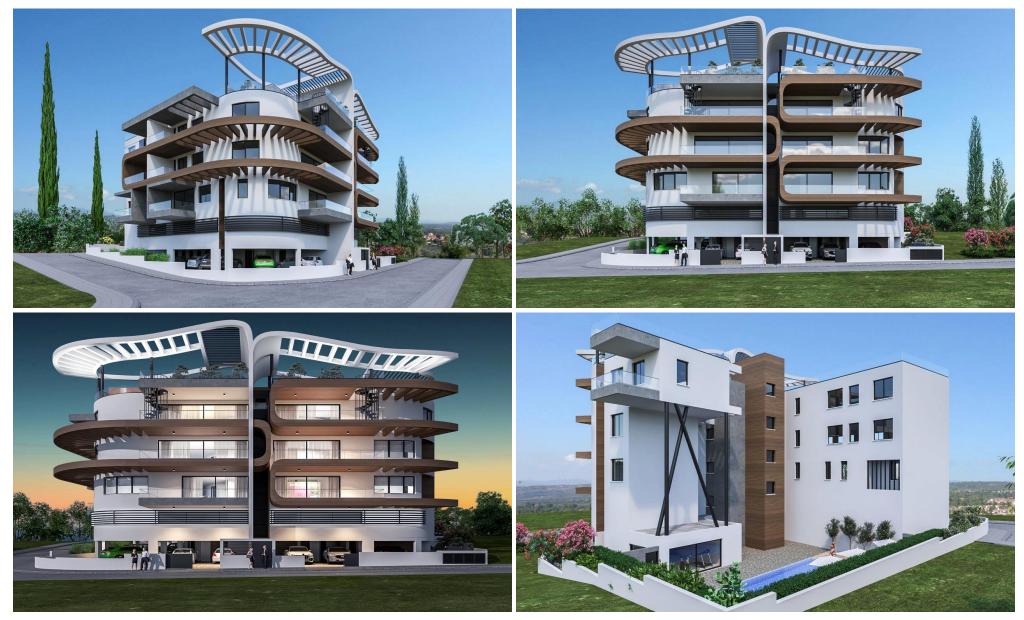

### 2 Bedroom Apartment for Sale in Limassol - Panthea

This project is located on the prestigious Panthea hills, from where it enjoys panoramic views of all the city of Limassol all the way down to the sea. The apartments are located in Limassol city just above the highway, and more specifically above "Mesa Gitonia" roundabout from where you can access any location of Limassol in less than 5 to 10 minutes drive. The area is surrounded by all everyday amenities and is very near to prestigious private schools.

The large and super luxury apartments are build in this project in total with communal swimming pool, communal gym and panoramic views of all the city of Limassol all the way down to the sea for every apartment. By the...