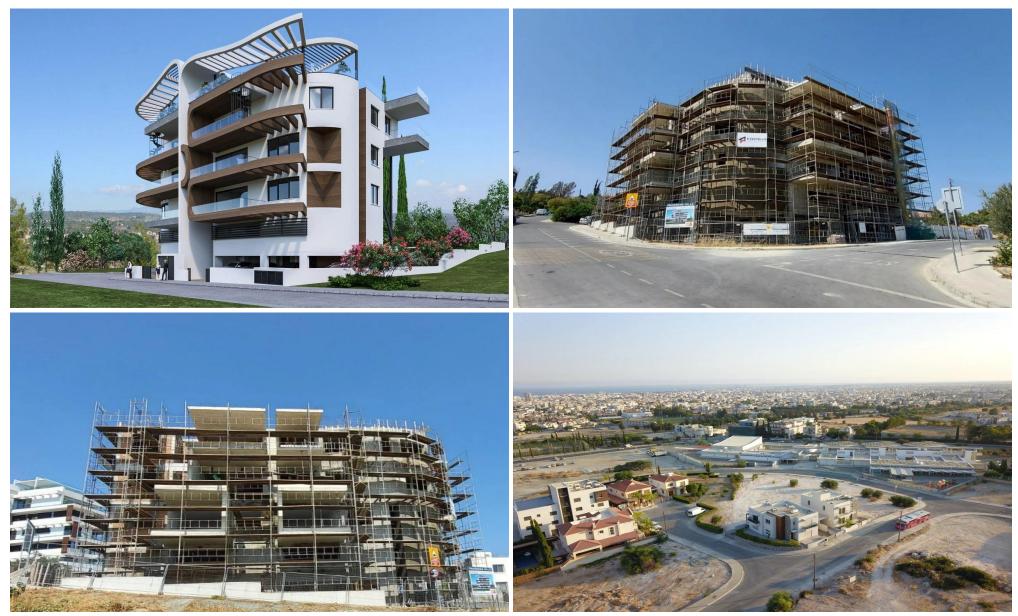

### 2 Bedroom Apartment for Sale in Limassol - Panthea

This project is located on the prestigious Panthea hills, from where it enjoys panoramic views of all the city of Limassol all the way down to the sea. The apartments are located in Limassol city just above the highway, and more specifically above "Mesa Gitonia" roundabout from where you can access any location of Limassol in less than 5 to 10 minutes drive. The area is surrounded by all everyday amenities and is very near to prestigious private schools.

The large and super luxury apartments are build in this project in total with communal swimming pool, communal gym and panoramic views of all the city of Limassol all the way down to the sea for every apartment. By the...