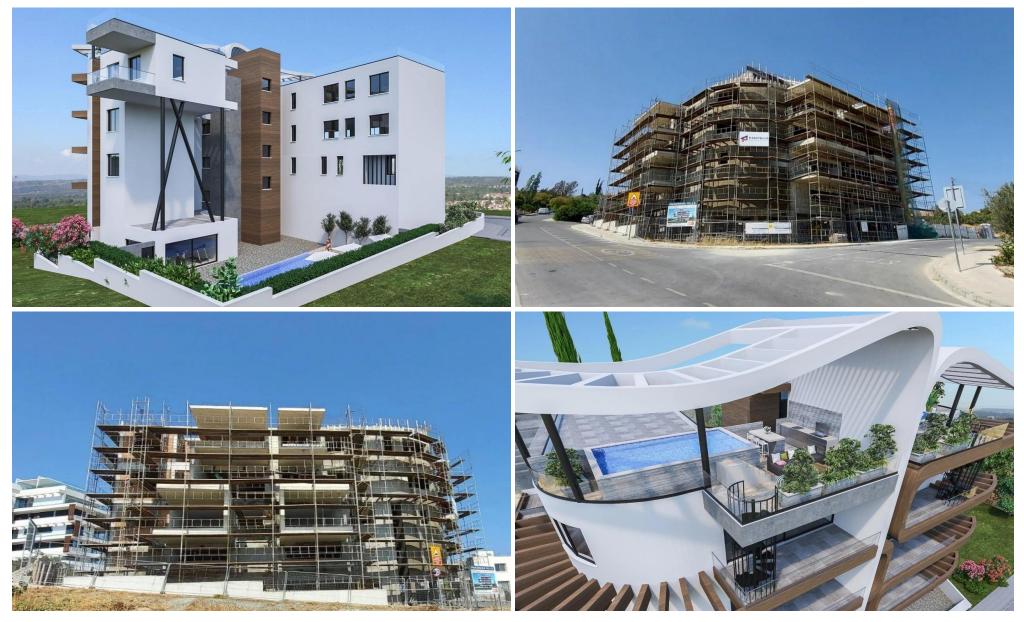

### **3 Bedroom Apartment for Sale in Limassol - Panthea**

This project is located on the prestigious Panthea hills, from where it enjoys panoramic views of all the city of Limassol all the way down to the sea. The apartments are located in Limassol city just above the highway, and more specifically above "Mesa Gitonia" roundabout from where you can access any location of Limassol in less than 5 to 10 minutes drive. The area is surrounded by all everyday amenities and is very near to prestigious private schools.

The large and super luxury apartments are build in this project in total with communal swimming pool, communal gym and panoramic views of all the city of Limassol all the way down to the sea for every apartment. The pe...