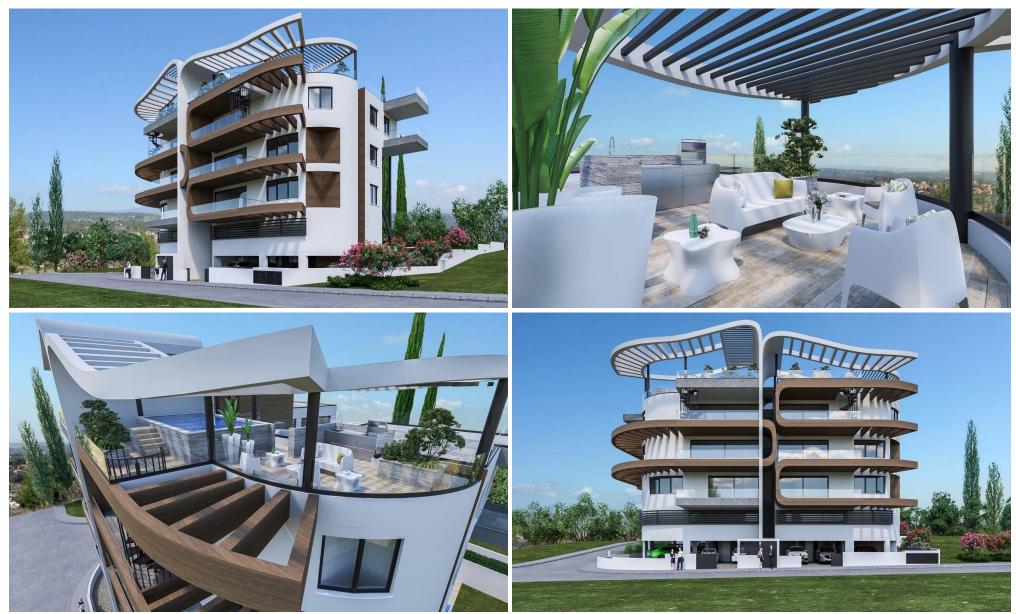

### **3 Bedroom Apartment for Sale in Limassol - Panthea**

This project is located on the prestigious Panthea hills, from where it enjoys panoramic views of all the city of Limassol all the way down to the sea. The apartments are located in Limassol city just above the highway, and more specifically above "Mesa Gitonia" roundabout from where you can access any location of Limassol in less than 5 to 10 minutes drive. The area is surrounded by all everyday amenities and is very near to prestigious private schools.

The large and super luxury apartments are build in this project in total with communal swimming pool, communal gym and panoramic views of all the city of Limassol all the way down to the sea for every apartment. The pe...