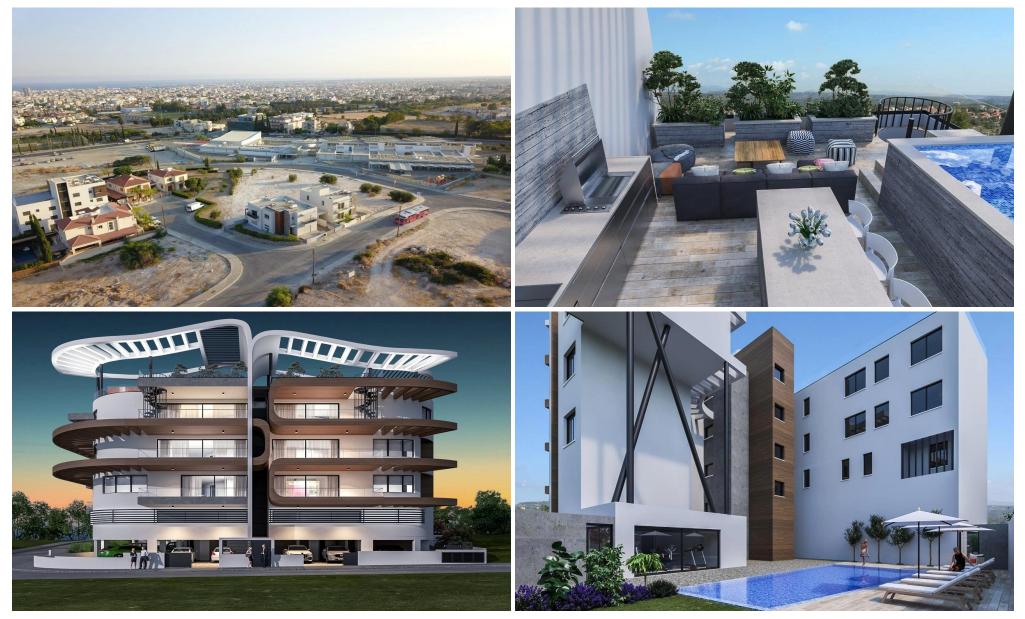

### **3 Bedroom Apartment for Sale in Limassol - Panthea**

This project is located on the prestigious Panthea hills, from where it enjoys panoramic views of all the city of Limassol all the way down to the sea. The apartments are located in Limassol city just above the highway, and more specifically above "Mesa Gitonia" roundabout from where you can access any location of Limassol in less than 5 to 10 minutes drive. The area is surrounded by all everyday amenities and is very near to prestigious private schools.

The large and super luxury apartments are build in this project in total with communal swimming pool, communal gym and panoramic views of all the city of Limassol all the way down to the sea for every apartment. The pe...