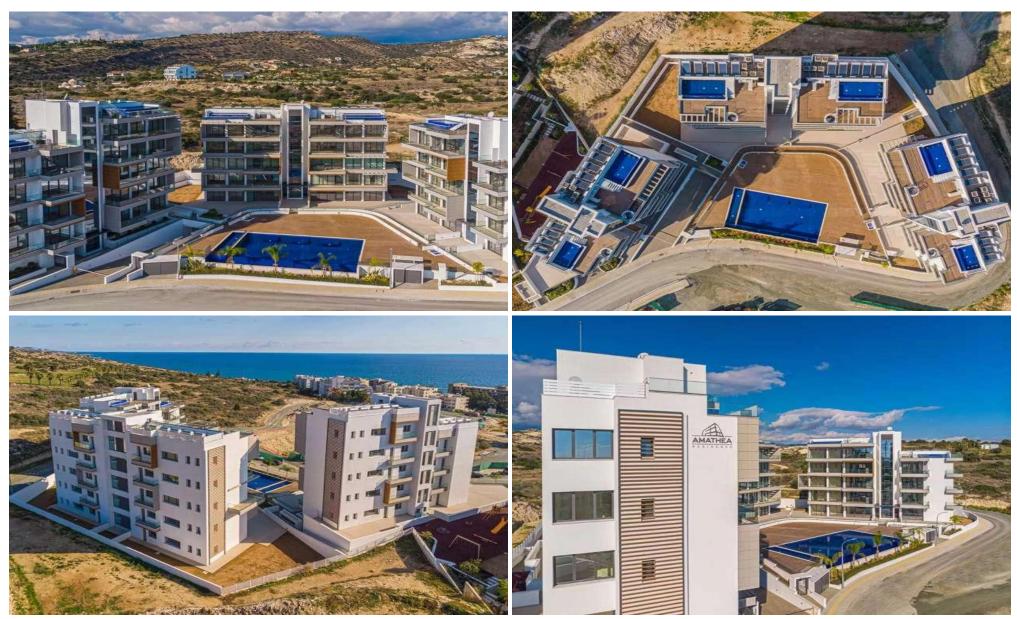

## 2 Bedroom Apartment for Sale in Agios Tychonas, Limassol District

Luxury 2 bedroom apartment in an exclusive project situated in Agios Tychonas area of Limassol city. Amathea Residence is comprised of only 30 prestigious apartments with panoramic sea views and located just 300 meters from sandy beaches and all amenities of the city. Indoor facilities offer swimming pool, gym, sauna, covered parking and controlled entrance. High standard finishing materials are being used in construction. Apartment specification includes high ceilings, marble floors, large covered balconies and underfloor heating. Amathea Residence represents an outstanding and well-balanced mix of sophistication, coziness and traditions as well as offers comfortable living in a dynamic ...

| Property Info                                   |                | Plot / Area Info |                   | Additional info   |                                   |
|-------------------------------------------------|----------------|------------------|-------------------|-------------------|-----------------------------------|
|                                                 |                |                  |                   | Reference Number  | 4801                              |
|                                                 |                |                  |                   | Property type     | Apartment                         |
| Covered Area<br>Covered Veranda<br>Floor Number | 110<br>21<br>1 | Pool<br>Parking  | Common, Yes<br>No | Condition         | <b>Brand New</b>                  |
|                                                 |                |                  |                   | Construction Year | 2019                              |
|                                                 |                |                  |                   | Bathrooms         | 1                                 |
|                                                 |                |                  |                   | View              | Sea view                          |
|                                                 |                |                  |                   | Complex           | <b>Amathea Residence Limassol</b> |
|                                                 |                |                  |                   | Developer         | bbf                               |
|                                                 |                |                  |                   |                   |                                   |