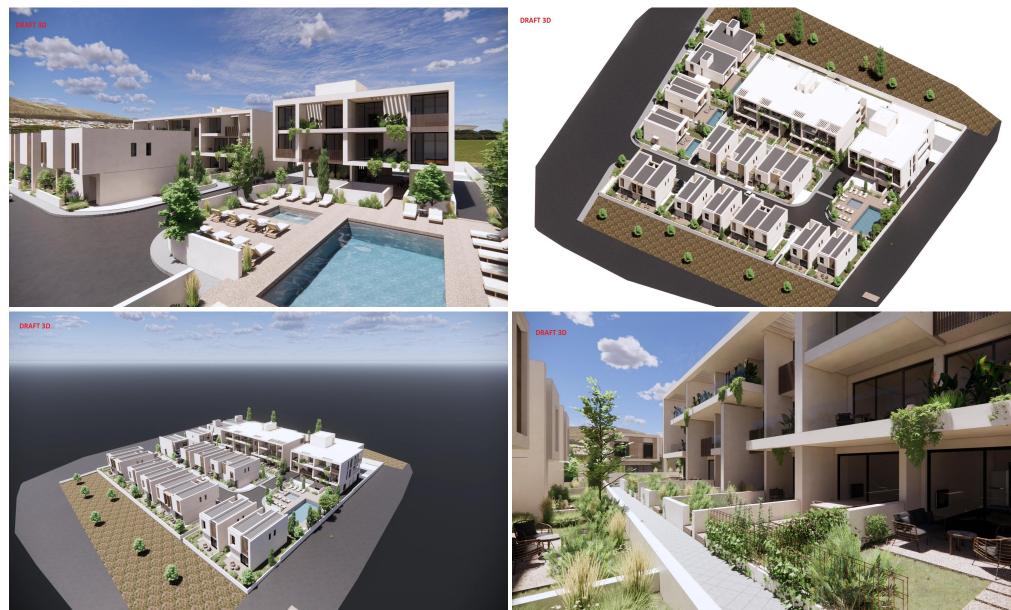

### **1** Bedroom Apartment for Sale in Empa, Paphos District

Coordinates: 34.803909834434 / 32.43203454233

This unique development is located a few kilometers from the beautiful village of Emba, just a short distance from Paphos city center. This lush development is characterized by its appealing architecture and spacious areas. Each property has been designed to ingeniously blend the use of wood, traditional stone and fare face concrete, combined this with its ambient surroundings of picturesque greenery, this project makes an ideal investment whether for a holiday home or permanent residency. This unique development is located a few kilometers from the beautiful village of Emba, just a short distance from Paphos city center. This lush development is characterized by its appealing archi...