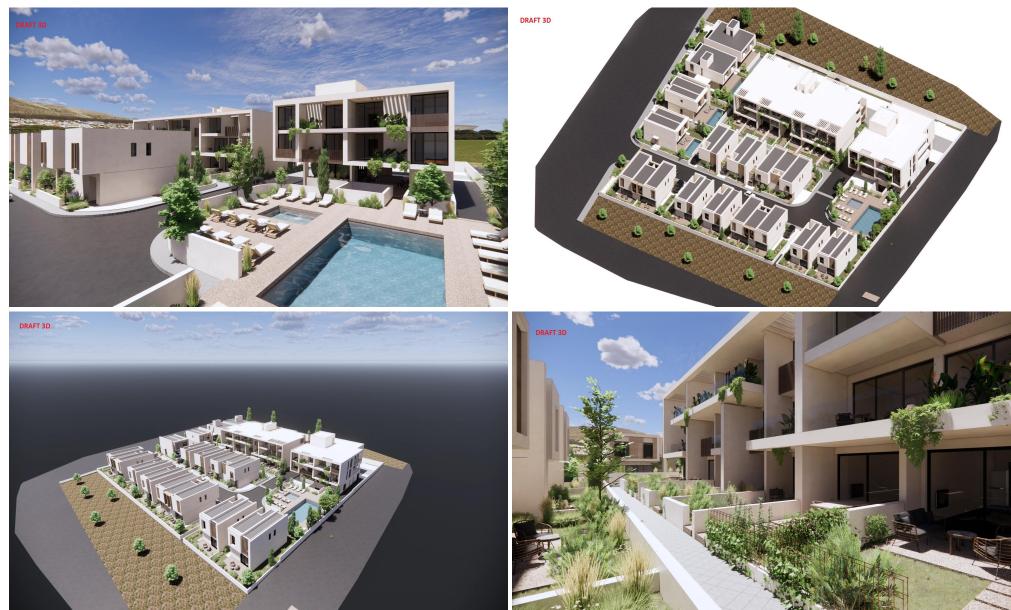

### **1** Bedroom Apartment for Sale in Empa, Paphos District

This unique development is located a few kilometers from the beautiful village of Emba, just a short distance from Paphos city center. This lush development is characterized by its appealing architecture and spacious areas. Each property has been designed to ingeniously blend the use of wood, traditional stone and fare face concrete, combined this with its ambient surroundings of picturesque greenery, this project makes an ideal investment whether for a holiday home or permanent residency. This unique development is located a few kilometers from the beautiful village of Emba, just a short distance from Paphos city center. This lush development is characterized by its appealing archi...