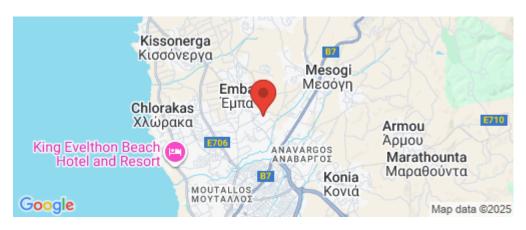

Amenities Location

• Elevator Region: Paphos

Coordinates: 34.803909834434 / 32.43203454233

Price: €200 000 + VAT

VAT for this property is €10,000 or €38,000. VAT usually is 19%. If it is your first purchase of property, you can have VAT reduced to 5% for the first 150sq.m. of the property.