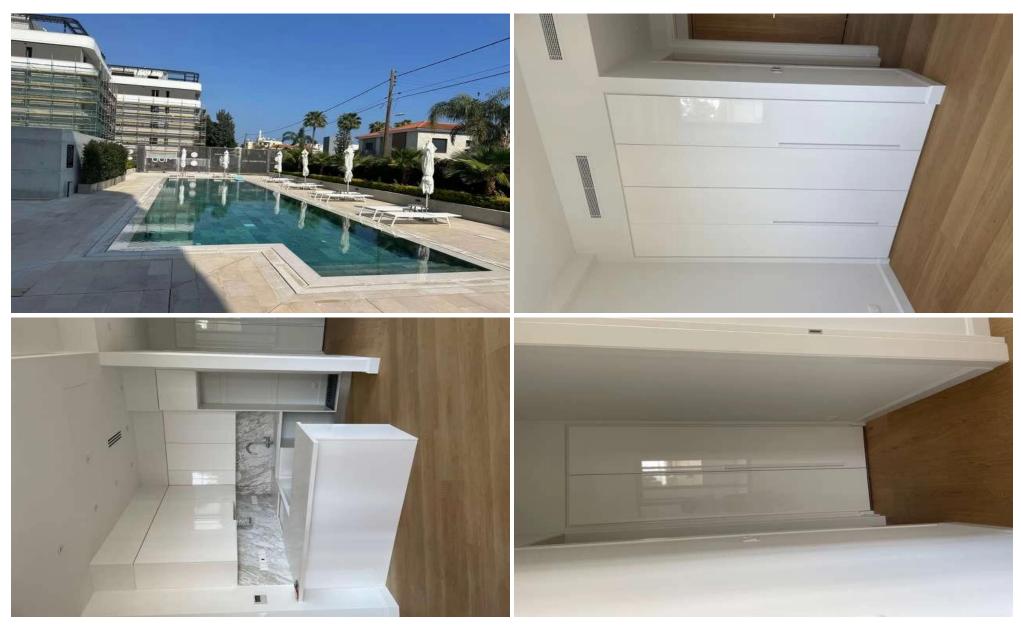

## 2 Bedroom Apartment for Sale in Potamos Germasogeias, Limassol District

Luxury residential complex in central Limassol, in a privileged and quite neighborhood of the tourist area, approximately half a kilometre from the seafront. The building reaches up to 8 storeys in height. The buildings are set around the landscaped garden, located in the center of the project. The design is influenced by elements from both the natural and man-made world. Reminiscent of a superyacht, the superstructure of each block gently terraces down from its highest point with balconies on all sides. Wide horizontal bands form continuous balustrades that wrap around the blocks at each level, emphasizing the horizontal nature of the development, which stretches to over 300 linear metre...