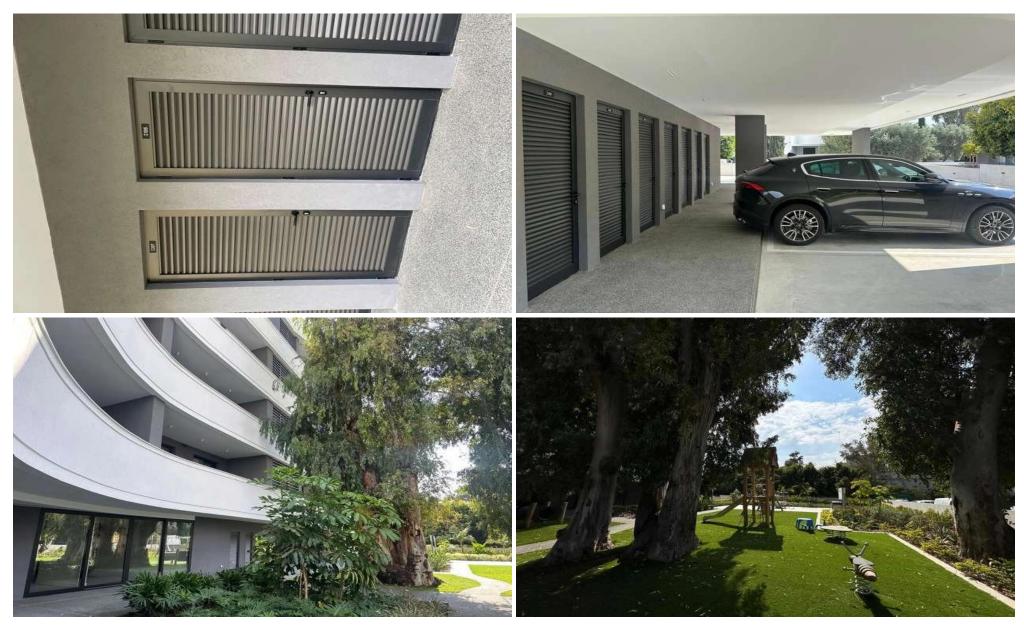

## 2 Bedroom Apartment for Sale in Potamos Germasogeias, Limassol District

Luxury residential complex in central Limassol, in a privileged and quite neighborhood of the tourist area, approximately half a kilometre from the seafront. The building reaches up to 8 storeys in height. The buildings are set around the landscaped garden, located in the center of the project. The design is influenced by elements from both the natural and man-made world. Reminiscent of a superyacht, the superstructure of each block gently terraces down from its highest point with balconies on all sides. Wide horizontal bands form continuous balustrades that wrap around the blocks at each level, emphasizing the horizontal nature of the development, which stretches to over 300 linear metre...

| Property Info                   |                  | Plot / Area Info |                   | Additional info   |                      |
|---------------------------------|------------------|------------------|-------------------|-------------------|----------------------|
|                                 |                  |                  |                   | Reference Number  | 12050                |
|                                 |                  |                  |                   | Property type     | Apartment            |
| Covered Area<br>Covered Veranda | 123<br>16.6<br>1 | Pool<br>Parking  | Common, Yes<br>No | Condition         | <b>Brand New</b>     |
|                                 |                  |                  |                   | Construction Year | 2023                 |
| Floor Number                    |                  |                  |                   | Bathrooms         | 2                    |
|                                 |                  |                  |                   | Complex           | Eden Roc Residence B |
|                                 |                  |                  |                   | Developer         | bbf                  |