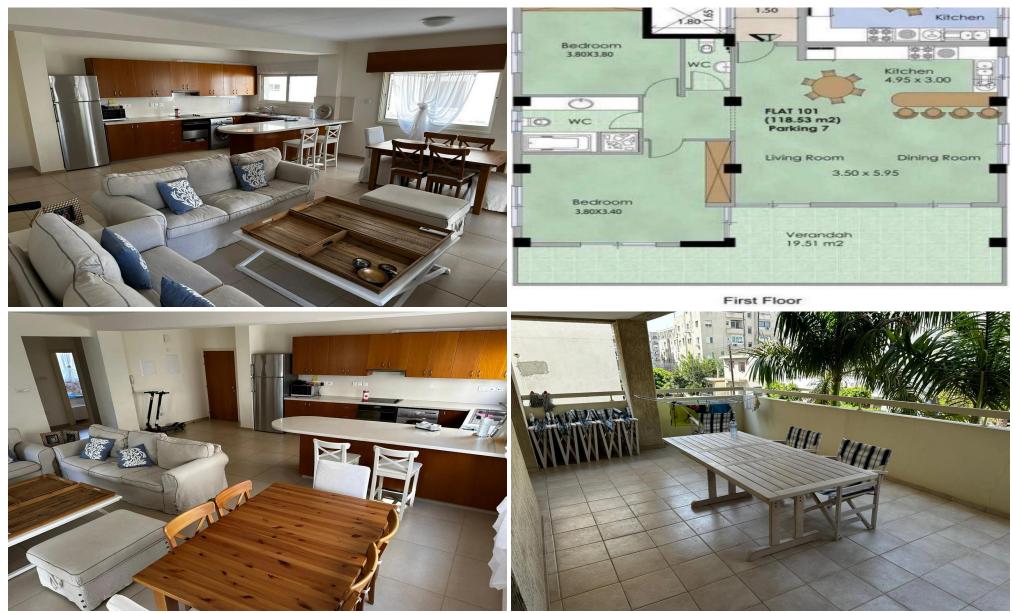

### 2 Bedroom Apartment for Sale in Limassol - Neapolis

Two bedroom apartment situated in the building near the project Trilogy in Neapolis area, a popular location in the heart of Limassol, offering contemporary city living. The project is set in a quiet family neighborhood, just minutes away from a plethora of amenities and services, within a 5' walking from the beach. A great location that gives access to everything one needs. Apartment features spacious living and dining area, kitchen, covered veranda.

| Property Info                                                                            |                                       | Plot / Area Info |     | Additional info                                             |                                     |
|------------------------------------------------------------------------------------------|---------------------------------------|------------------|-----|-------------------------------------------------------------|-------------------------------------|
| Covered Area<br>Covered Veranda<br>Floor Number<br>Energy Efficiency<br>Air Conditioning | 119<br>20<br>1<br>B<br>All rooms, Yes | Parking          | Yes | Reference Number<br>Property type<br>Condition<br>Bathrooms | 4264<br>Apartment<br>Pre-Owned<br>2 |
| Amenities                                                                                | Location                              |                  |     |                                                             |                                     |

| • Elevator | Location: Limassol - Neapolis                 |
|------------|-----------------------------------------------|
|            | Coordinates: 34.689152447193 / 33.06492972699 |

Region: Limassol