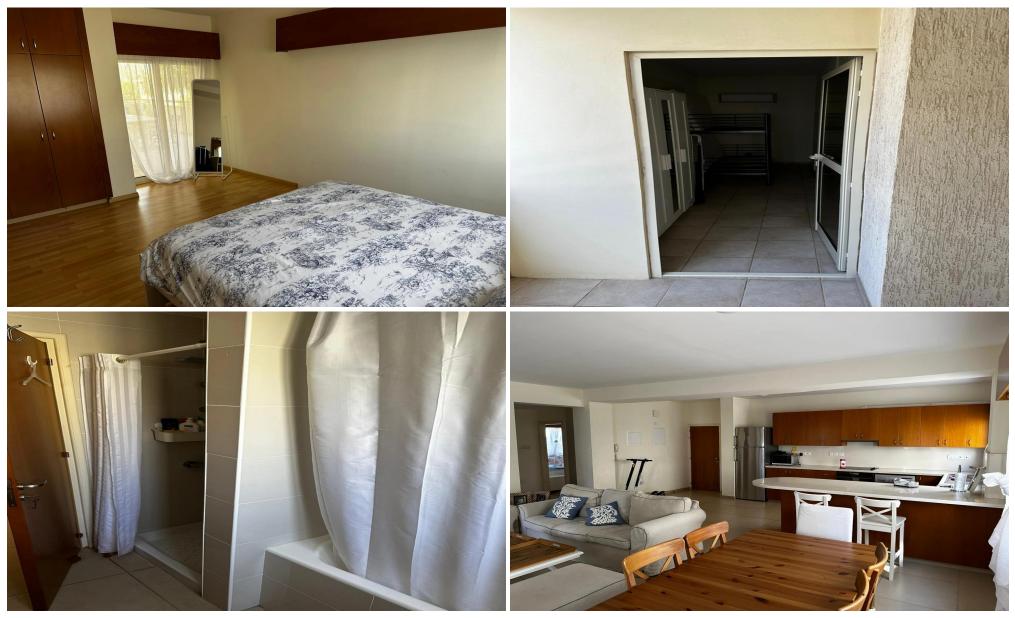

### 2 Bedroom Apartment for Sale in Limassol - Neapolis

Two bedroom apartment situated in the building near the project Trilogy in Neapolis area, a popular location in the heart of Limassol, offering contemporary city living. The project is set in a quiet family neighborhood, just minutes away from a plethora of amenities and services, within a 5' walking from the beach. A great location that gives access to everything one needs. Apartment features spacious living and dining area, kitchen, covered veranda.

| Property Info                                                                            |                                       | Plot / Area Info |     | Additional info                                             |                                     |
|------------------------------------------------------------------------------------------|---------------------------------------|------------------|-----|-------------------------------------------------------------|-------------------------------------|
| Covered Area<br>Covered Veranda<br>Floor Number<br>Energy Efficiency<br>Air Conditioning | 119<br>20<br>1<br>B<br>All rooms, Yes | Parking          | Yes | Reference Number<br>Property type<br>Condition<br>Bathrooms | 4264<br>Apartment<br>Pre-Owned<br>2 |
| Amenities                                                                                | Location                              |                  |     |                                                             |                                     |